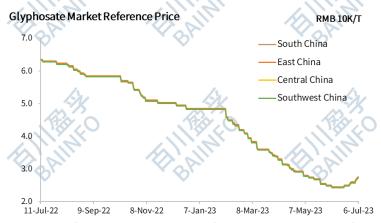

## Glyphosate

This week (Jun. 30-Jul. 6), glyphosate market strengthened. Some suppliers made offers cautiously.

It is predicted that glyphosate prices will continue to run up next week.

## Back to the Contents