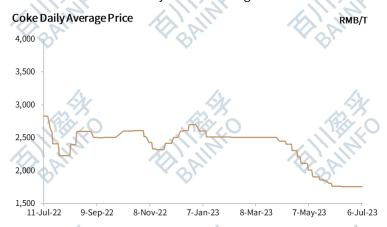

#### Coke

This week (Jun. 30-Jul. 6), coke market sustained stability amid watching mood.

Coke market is predicted to keep steady next week.

## Back to the Contents