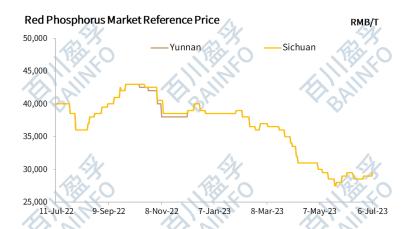

. 30-Jul. 6), China graphite electrode market was settled.



In a near term, graphite electrode price may be weakly stable.

Back to the Contents

## **Downstream Market**

## **Phosphoric Acid**



## Back to the Contents

## Glyphosate

This week (Jun. 30-Jul. 6), glyphosate market strengthened. Some suppliers made offers cautiously.



It is predicted that glyphosate prices will continue to run up next week.

## Back to the Contents

## **Phosphorus Trichloride**

This week (Jun. 30-Jul. 6), phosphorus trichloride market prices slipped down first and then rose up, lower than last week overall.



Phosphorus trichloride prices are anticipated to stabilize after nudging up next week, which run at RMB 5,800-5,900/T.

Back to the Contents



## Back to the Contents

## **Red Phosphorus**



Back to the Contents

## BAIINFO Yellow Phosphorus Weekly is Issued by the Research Center of BAI CHUAN INFO CO., LTD.

#### Registered office

501A, 5th Floor, Air Service Bld., Building 2, No. 39, Dongzhimenwai Street, Dongcheng District, Beijing, P.R. China

#### **Copyright Notice**

Copyright 2023 BAI CHUAN INFO CO., LTD. All rights reserved. All intellectual property rights in this publication and the information published herein are the exclusive property of BAIINFO and or its licensors and may only be used under license from BAIINFO. Without limiting the foregoing, by reading this publication you agree that you will not copy or reproduce any part of its contents (including, but not limited to, single prices or any other individual items of data) any form or for any purpose whatso