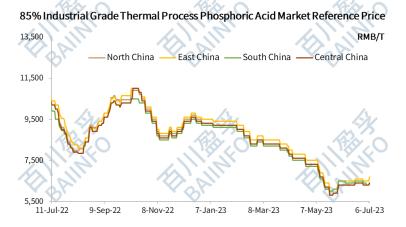

|  |  |  |  |
| Logistic                                | ***    | Normal transportation                                                     |  |  |  |  |
| Others                                  | ****   | Yellow phosphorous market and downstream products markets need attention. |  |  |  |  |

Back to the Contents



## **Upstream Market**

## Phosphate Ore



## Back to the Contents

#### Coke

This week (Jun. 30-Jul. 6), coke market sustained stability amid watching mood.



Coke market is predicted to keep steady next week.

## Back to the Contents

## **Graphite Electrode**

This week (Jun. 30-Jul. 6), China graphite electrode market was settled.



In a near term, graphite electrode price may be weakly stable.

Back to the Contents

## **Downstream Market**

## **Phosphoric Acid**



## Back to the Contents

## Glyphosate

This week (Jun. 30-Jul. 6), glyphosate market strengthened. Some suppliers made offers cautiously.



It is predicted that glyphosate prices will continue to run up next week.

## Back to the Contents

## **Phosphorus Trichloride**

This week (Jun. 30-Jul. 6), phosphorus trichloride market prices slipped down first and then rose up, lower than last week overall.



Phosphorus trichloride prices are anticipated to stabilize after nudging up next week, which run at RMB 5,800-5,900/T.

Back to the Contents



## Back to the Contents

## **Red Phosphorus**



Back to the Contents

## BAIINFO Yellow Phosphorus Weekly is Issued by the Research Center of BAI CHUAN INFO CO., LTD.

#### Registered office

501A, 5th Floor, Air Service Bld., Building 2, No. 3