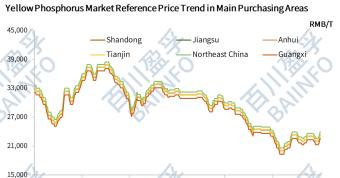

## Yellow Phosphorus Price Changes (RMB/T)

| (1) VI.         | in in the second |           |       |                              |                              |        |
|-----------------|--------------------------------------------------------------------------------------------------------------------------------------------------------------------------------------------------------------------------------------------------------------------------------------------------------------------------------------------------------------------------------------------------------------------------------------------------------------------------------------------------------------------------------------------------------------------------------------------------------------------------------------------------------------------------------------------------------------------------------------------------------------------------------------------------------------------------------------------------------------------------------------------------------------------------------------------------------------------------------------------------------------------------------------------------------------------------------------------------------------------------------------------------------------------------------------------------------------------------------------------------------------------------------------------------------------------------------------------------------------------------------------------------------------------------------------------------------------------------------------------------------------------------------------------------------------------------------------------------------------------------------------------------------------------------------------------------------------------------------------------------------------------------------------------------------------------------------------------------------------------------------------------------------------------------------------------------------------------------------------------------------------------------------------------------------------------------------------------------------------------------------|-----------|-------|------------------------------|------------------------------|--------|
| Regions         | 06-Jul-23                                                                                                                                                                                                                                                                                                                                                                                                                                                                                                                                                                                                                                                                                                                                                                                                                                                                                                                                                                                                                                                                                                                                                                                                                                                                                                                                                                                                                                                                                                                                                                                                                                                                                                                                                                                                                                                                                                                                                                                                                                                                                                                      | 29-Jun-23 | WoW   | Average Price<br>(This Week) | Average Price<br>(Last Week) | WoW    |
| Yunnan          | 22,000                                                                                                                                                                                                                                                                                                                                                                                                                                                                                                                                                                                                                                                                                                                                                                                                                                                                                                                                                                                                                                                                                                                                                                                                                                                                                                                                                                                                                                                                                                                                                                                                                                                                                                                                                                                                                                                                                                                                                                                                                                                                                                                         | 21,200    | 3.77% | 21,029                       | 21,600                       | -2.64% |
| Guizhou         | 22,000                                                                                                                                                                                                                                                                                                                                                                                                                                                                                                                                                                                                                                                                                                                                                                                                                                                                                                                                                                                                                                                                                                                                                                                                                                                                                                                                                                                                                                                                                                                                                                                                                                                                                                                                                                                                                                                                                                                                                                                                                                                                                                                         | 21,200    | 3.77% | 21,029                       | 21,600                       | -2.64% |
| Sichuan         | 22,000                                                                                                                                                                                                                                                                                                                                                                                                                                                                                                                                                                                                                                                                                                                                                                                                                                                                                                                                                                                                                                                                                                                                                                                                                                                                                                                                                                                                                                                                                                                                                                                                                                                                                                                                                                                                                                                                                                                                                                                                                                                                                                                         | 21,200    | 3.77% | 21,029                       | 21,600                       | -2.64% |
| Hubei           | 22,800                                                                                                                                                                                                                                                                                                                                                                                                                                                                                                                                                                                                                                                                                                                                                                                                                                                                                                                                                                                                                                                                                                                                                                                                                                                                                                                                                                                                                                                                                                                                                                                                                                                                                                                                                                                                                                                                                                                                                                                                                                                                                                                         | 22,000    | 3.64% | 21,829                       | 22,400                       | -2.55% |
| Shandong        | 23,300                                                                                                                                                                                                                                                                                                                                                                                                                                                                                                                                                                                                                                                                                                                                                                                                                                                                                                                                                                                                                                                                                                                                                                                                                                                                                                                                                                                                                                                                                                                                                                                                                                                                                                                                                                                                                                                                                                                                                                                                                                                                                                                         | 22,500    | 3.56% | 22,329                       | 22,900                       | -2.49% |
| Jiangsu         | 23,300                                                                                                                                                                                                                                                                                                                                                                                                                                                                                                                                                                                                                                                                                                                                                                                                                                                                                                                                                                                                                                                                                                                                                                                                                                                                                                                                                                                                                                                                                                                                                                                                                                                                                                                                                                                                                                                                                                                                                                                                                                                                                                                         | 22,500    | 3.56% | 22,329                       | 22,900                       | -2.49% |
| Anhui           | 23,300                                                                                                                                                                                                                                                                                                                                                                                                                                                                                                                                                                                                                                                                                                                                                                                                                                                                                                                                                                                                                                                                                                                                                                                                                                                                                                                                                                                                                                                                                                                                                                                                                                                                                                                                                                                                                                                                                                                                                                                                                                                                                                                         | 22,500    | 3.56% | 22,329                       | 22,900                       | -2.49% |
| Tianjin         | 23,400                                                                                                                                                                                                                                                                                                                                                                                                                                                                                                                                                                                                                                                                                                                                                                                                                                                                                                                                                                                                                                                                                                                                                                                                                                                                                                                                                                                                                                                                                                                                                                                                                                                                                                                                                                                                                                                                                                                                                                                                                                                                                                                         | 22,600    | 3.54% | 22,429                       | 23,000                       | -2.48% |
| Northeast China | 23,900                                                                                                                                                                                                                                                                                                                                                                                                                                                                                                                                                                                                                                                                                                                                                                                                                                                                                                                                                                                                                                                                                                                                                                                                                                                                                                                                                                                                                                                                                                                                                                                                                                                                                                                                                                                                                                                                                                                                                                                                                                                                                                                         | 23,100    | 3.46% | 22,929                       | 23,500                       | -2.43% |
| Guangxi         | 22,600                                                                                                                                                                                                                                                                                                                                                                                                                                                                                                                                                                                                                                                                                                                                                                                                                                                                                                                                                                                                                                                                                                                                                                                                                                                                                                                                                                                                                                                                                                                                                                                                                                                                                                                                                                                                                                                                                                                                                                                                                                                                                                                         | 21,800    | 3.67% | 21,629                       | 22,200                       | -2.57% |
|                 |                                                                                                                                                                                                                                                                                                                                                                                                                                                                                                                                                                                                                                                                                                                                                                                                                                                                                                                                                                                                                                                                                                                                                                                                                                                                                                                                                                                                                                                                                                                                                                                                                                                                                                                                                                                                                                                                                                                                                                                                                                                                                                                                |           |       |                              |                              |        |

Remarks: Yellow phosphorus average price is that from last Friday to this Thursday, without package, by instant payment.

Back to the Contents