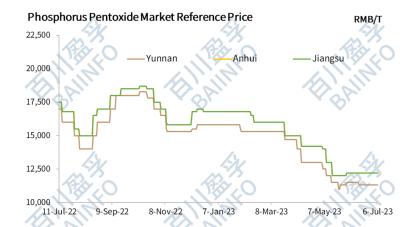

ontents

## **Graphite Electrode**

This week (Jun. 30-Jul. 6), China graphite electrode market was settled.



In a near term, graphite electrode price may be weakly stable.

Back to the Contents

## **Downstream Market**

## **Phosphoric Acid**



## Back to the Contents

## Glyphosate

This week (Jun. 30-Jul. 6), glyphosate market strengthened. Some suppliers made offers cautiously.



It is predicted that glyphosate prices will continue to run up next week.

## Back to the Contents

## **Phosphorus Trichloride**

This week (Jun. 30-Jul. 6), phosphorus trichloride market prices slipped down first and then rose up, lower than last week overall.



Phosphorus trichloride prices are anticipated to stabilize after nudging up next week, which run at RMB 5,800-5,900/T.

Back to the Contents



## Back to the Contents

## **Red Phosphorus**



Back to the Contents

## BAIINFO Yellow Phosphorus Weekly is Issued by the Research Center of BAI CHUAN INFO CO., LTD.

#### Registered office

501A, 5th Floor, Air Service Bld., Building 2, No. 39, Dongzhimenwai Street, Dongcheng District, Beijing, P.R. China

#### **Copyright Notice**

Copyright 2023 BAI CHUAN INFO CO., LTD. All rights reserved. All intellectual property rights in this publication and the information published herein are the exclusive property of BAIINFO and or its licensors and may only be used under license from BAIINFO. Without limiting the foregoing, by reading this publication you agree that you will not copy or reproduce any part of its contents (including, but not limited to, single prices or any other individual