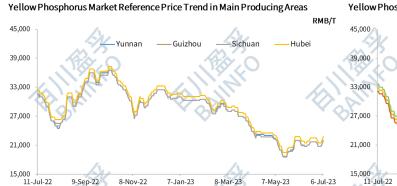

## Yellow Phosphorus Price Changes (RMB/T)

| (1) VI.         | in in the second |           |       |                              |                              |        |
|-----------------|--------------------------------------------------------------------------------------------------------------------------------------------------------------------------------------------------------------------------------------------------------------------------------------------------------------------------------------------------------------------------------------------------------------------------------------------------------------------------------------------------------------------------------------------------------------------------------------------------------------------------------------------------------------------------------------------------------------------------------------------------------------------------------------------------------------------------------------------------------------------------------------------------------------------------------------------------------------------------------------------------------------------------------------------------------------------------------------------------------------------------------------------------------------------------------------------------------------------------------------------------------------------------------------------------------------------------------------------------------------------------------------------------------------------------------------------------------------------------------------------------------------------------------------------------------------------------------------------------------------------------------------------------------------------------------------------------------------------------------------------------------------------------------------------------------------------------------------------------------------------------------------------------------------------------------------------------------------------------------------------------------------------------------------------------------------------------------------------------------------------------------|-----------|-------|------------------------------|------------------------------|--------|
| Regions         | 06-Jul-23                                                                                                                                                                                                                                                                                                                                                                                                                                                                                                                                                                                                                                                                                                                                                                                                                                                                                                                                                                                                                                                                                                                                                                                                                                                                                                                                                                                                                                                                                                                                                                                                                                                                                                                                                                                                                                                                                                                                                                                                                                                                                                                      | 29-Jun-23 | WoW   | Average Price<br>(This Week) | Average Price<br>(Last Week) | WoW    |
| Yunnan          | 22,000                                                                                                                                                                                                                                                                                                                                                                                                                                                                                                                                                                                                                                                                                                                                                                                                                                                                                                                                                                                                                                                                                                                                                                                                                                                                                                                                                                                                                                                                                                                                                                                                                                                                                                                                                                                                                                                                                                                                                                                                                                                                                                                         | 21,200    | 3.77% | 21,029                       | 21,600                       | -2.64% |
| Guizhou         | 22,000                                                                                                                                                                                                                                                                                                                                                                                                                                                                                                                                                                                                                                                                                                                                                                                                                                                                                                                                                                                                                                                                                                                                                                                                                                                                                                                                                                                                                                                                                                                                                                                                                                                                                                                                                                                                                                                                                                                                                                                                                                                                                                                         | 21,200    | 3.77% | 21,029                       | 21,600                       | -2.64% |
| Sichuan         | 22,000                                                                                                                                                                                                                                                                                                                                                                                                                                                                                                                                                                                                                                                                                                                                                                                                                                                                                                                                                                                                                                                                                                                                                                                                                                                                                                                                                                                                                                                                                                                                                                                                                                                                                                                                                                                                                                                                                                                                                                                                                                                                                                                         | 21,200    | 3.77% | 21,029                       | 21,600                       | -2.64% |
| Hubei           | 22,800                                                                                                                                                                                                                                                                                                                                                                                                                                                                                                                                                                                                                                                                                                                                                                                                                                                                                                                                                                                                                                                                                                                                                                                                                                                                                                                                                                                                                                                                                                                                                                                                                                                                                                                                                                                                                                                                                                                                                                                                                                                                                                                         | 22,000    | 3.64% | 21,829                       | 22,400                       | -2.55% |
| Shandong        | 23,300                                                                                                                                                                                                                                                                                                                                                                                                                                                                                                                                                                                                                                                                                                                                                                                                                                                                                                                                                                                                                                                                                                                                                                                                                                                                                                                                                                                                                                                                                                                                                                                                                                                                                                                                                                                                                                                                                                                                                                                                                                                                                                                         | 22,500    | 3.56% | 22,329                       | 22,900                       | -2.49% |
| Jiangsu         | 23,300                                                                                                                                                                                                                                                                                                                                                                                                                                                                                                                                                                                                                                                                                                                                                                                                                                                                                                                                                                                                                                                                                                                                                                                                                                                                                                                                                                                                                                                                                                                                                                                                                                                                                                                                                                                                                                                                                                                                                                                                                                                                                                                         | 22,500    | 3.56% | 22,329                       | 22,900                       | -2.49% |
| Anhui           | 23,300                                                                                                                                                                                                                                                                                                                                                                                                                                                                                                                                                                                                                                                                                                                                                                                                                                                                                                                                                                                                                                                                                                                                                                                                                                                                                                                                                                                                                                                                                                                                                                                                                                                                                                                                                                                                                                                                                                                                                                                                                                                                                                                         | 22,500    | 3.56% | 22,329                       | 22,900                       | -2.49% |
| Tianjin         | 23,400                                                                                                                                                                                                                                                                                                                                                                                                                                                                                                                                                                                                                                                                                                                                                                                                                                                                                                                                                                                                                                                                                                                                                                                                                                                                                                                                                                                                                                                                                                                                                                                                                                                                                                                                                                                                                                                                                                                                                                                                                                                                                                                         | 22,600    | 3.54% | 22,429                       | 23,000                       | -2.48% |
| Northeast China | 23,900                                                                                                                                                                                                                                                                                                                                                                                                                                                                                                                                                                                                                                                                                                                                                                                                                                                                                                                                                                                                                                                                                                                                                                                                                                                                                                                                                                                                                                                                                                                                                                                                                                                                                                                                                                                                                                                                                                                                                                                                                                                                                                                         | 23,100    | 3.46% | 22,929                       | 23,500                       | -2.43% |
| Guangxi         | 22,600                                                                                                                                                                                                                                                                                                                                                                                                                                                                                                                                                                                                                                                                                                                                                                                                                                                                                                                                                                                                                                                                                                                                                                                                                                                                                                                                                                                                                                                                                                                                                                                                                                                                                                                                                                                                                                                                                                                                                                                                                                                                                                                         | 21,800    | 3.67% | 21,629                       | 22,200                       | -2.57% |
|                 |                                                                                                                                                                                                                                                                                                                                                                                                                                                                                                                                                                                                                                                                                                                                                                                                                                                                                                                                                                                                                                                                                                                                                                                                                                                                                                                                                                                                                                                                                                                                                                                                                                                                                                                                                                                                                                                                                                                                                                                                                                                                                                                                |           |       |                              |                              |        |

Remarks: Yellow phosphorus average price is that from last Friday to this Thursday, without package, by instant payment.

Back to the Contents