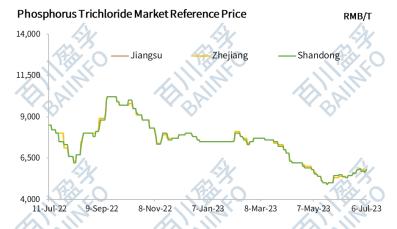

## **Phosphorus Trichloride**

This week (Jun. 30-Jul. 6), phosphorus trichloride market prices slipped down first and then rose up, lower than last week overall.

Phosphorus trichloride prices are anticipated to stabilize after nudging up next week, which run at RMB 5,800-5,900/T.

Back to the Contents