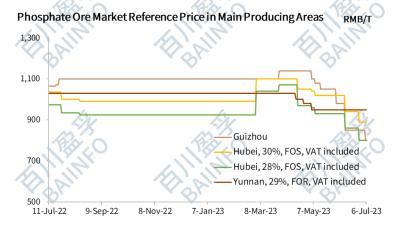

|  |  |  |  |
| Import                                  | *      | Imported resources rare                                                   |  |  |  |  |
| Market Sentiment                        | ****   | Firming-up sentiment                                                      |  |  |  |  |
| Cost & Profit                           | **     | Largely steady cost and slightly increasing profits expected              |  |  |  |  |
| Logistic                                | ***    | Normal transportation                                                     |  |  |  |  |
| Others                                  | ****   | Yellow phosphorous market and downstream products markets need attention. |  |  |  |  |

Back to the Contents



## **Upstream Market**

## Phosphate Ore



## Back to the Contents

#### Coke

This week (Jun. 30-Jul. 6), coke market sustained stability amid watching mood.



Coke market is predicted to keep steady next week.

## Back to the Contents

## **Graphite Electrode**

This week (Jun. 30-Jul. 6), China graphite electrode market was settled.



In a near term, graphite electrode price may be weakly stable.

Back to the Contents

## **Downstream Market**

## **Phosphoric Acid**



## Back to the Contents

## Glyphosate

This week (Jun. 30-Jul. 6), glyphosate market strengthened. Some suppliers made offers cautiously.



It is predicted that glyphosate prices will continue to run up next week.

## Back to the Contents

## **Phosphorus Trichloride**

This week (Jun. 30-Jul. 6), phosphorus trichloride market prices slipped down first and