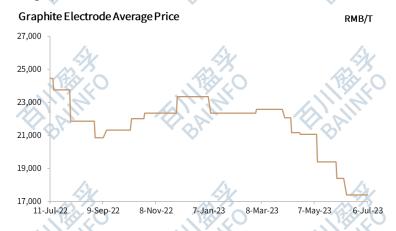

## **Graphite Electrode**

This week (Jun. 30-Jul. 6), China graphite electrode market was settled.

In a near term, graphite electrode price may be weakly stable.

Back to the Contents