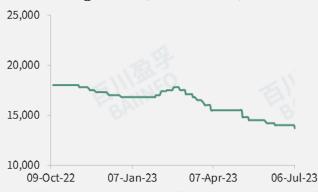

#### **DMC**

| Region         | 06-Jul-23 | 29-Jun-23 | Change     | Remarks                    |
|----------------|-----------|-----------|------------|----------------------------|
| Jiangxi        | 5/X       | - 5       | <b>γ</b> - | hold off to make the offer |
| Zhejiang       | 14,000    | 14,200    | ↓ 200      | RMB/T                      |
| Shandong       | 13,500    | 14,000    | ↓ 500      | RMB/T                      |
| Sichuan        | 13,500    | 14,000    | ↓ 500      | RMB/T                      |
| Jiangsu        | - V-V     | -Vol      | -          | hold off to make the offer |
| Shanxi         | -         | -         | -          | stop sales                 |
| Hebei          | -         | -         | -          | hold off to make the offer |
| Hubei          | 14,000    | 14,200    | ↓ 200      | RMB/T                      |
| Inner Mongolia | 14.000    | 14.200    | <b>1</b>   | A RMB/T A                  |

09-Oct-22

| Regions (Unit: RMB/T) | 29-Jun-23 | 06-Jul-23 | Change |      | Remarks                 |
|-----------------------|-----------|-----------|--------|------|-------------------------|
| Shandong (Plant B)    | 14,000    | 13,500    | ↓ 500  | ~5/5 | Delivery price, in cans |
| Zhejiang (Plant A)    | 14,000    | 13,500    | ↓ 500  |      | Delivery price, in cans |