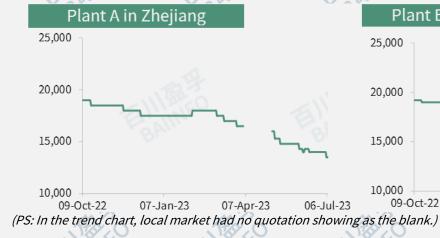

09-Oct-22

| Regions (Unit: RMB/T) | 29-Jun-23 | 06-Jul-23 | Change |      | Remarks                 |
|-----------------------|-----------|-----------|--------|------|-------------------------|
| Shandong (Plant B)    | 14,000    | 13,500    | ↓ 500  | ~5/5 | Delivery price, in cans |
| Zhejiang (Plant A)    | 14,000    | 13,500    | ↓ 500  |      | Delivery price, in cans |

09-Oct-22

06-Jul-23

(PS: In the trend chart, local market had no quotation showing as the blank.)

07-Apr-23

**Back to Contents** 

06-Jul-23