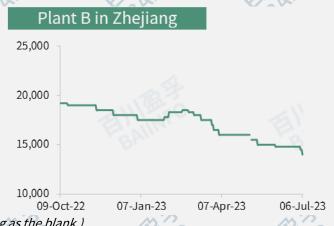

09-Oct-22

| Regions (Unit: RMB/T) | 29-Jun-23 | 06-Jul-23 | Change |      | Remarks                 |
|-----------------------|-----------|-----------|--------|------|-------------------------|
| Shandong (Plant B)    | 14,000    | 13,500    | ↓ 500  | ~5/5 | Delivery price, in cans |
| Zhejiang (Plant A)    | 14,000    | 13,500    | ↓ 500  |      | Delivery price, in cans |

09-Oct-22

06-Jul-23

(PS: In the trend chart, local market had no quotation showing as the blank.)

07-Apr-23

**Back to Contents** 

06-Jul-23