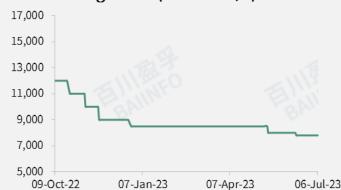

# Polymethylhydrosiloxane (PMHS)

| Regions               | 29-Jun-23       | 06-Jul-23 | Change | Remarks                |
|-----------------------|-----------------|-----------|--------|------------------------|
| Zhejiang<br>(Plant D) | 9,000           | 9,000     | 0      | RMB/T                  |
| Zhejiang<br>(Plant B) | 8,500           | 8,500     | 0      | RMB/T                  |
| Hebei                 | /\ <del>.</del> | -         | /\     | RMB/T                  |
| Zhejiang<br>(Plant A) | 5,500           | 5,500     | 0      | RMB/T, full<br>vehicle |

#### PMHS Average Price (Unit: RMB/T)

Back to Contents