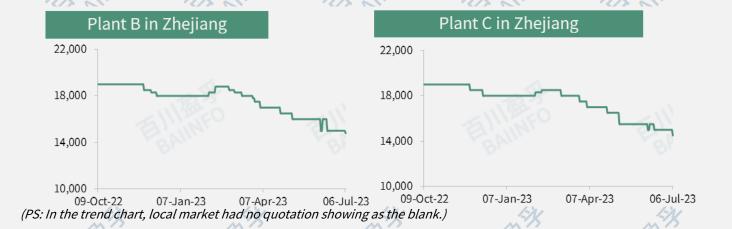

#### Gum

| Regions<br>(Unit:<br>RMB/T) | 29-Jun-23 | 06-Jul-23 | Change | Remarks                                |
|-----------------------------|-----------|-----------|--------|----------------------------------------|
| East<br>China               | 14,500    | 14,000    | ↓ 500  | Delivery price, VAT & package included |
| Jiangxi                     | -         | -         | -      | hold off to make<br>the offer          |
| Zhejiang<br>(Plant B)       | 14,800    | 14,000    | ↓800   | Delivery price, VAT & package included |
| Zhejiang<br>(Plant A)       | 14,000    | 13,500    | ↓ 500  | Delivery price, VAT & package included |
| Shandong<br>(Plant A)       | 14,500    | 14,000    | ↓500   | Delivery price, VAT & package included |
| Inner<br>Mongolia           | -         | 14,200    | -      | Delivery price, VAT & package included |

(PS: In the trend chart, local market had no quotation showing as the blank.)

**Back to Contents** 