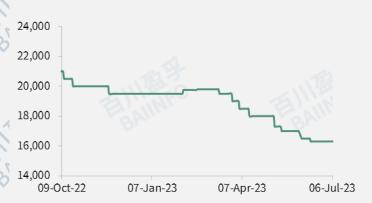

## Polydimethylsiloxane (PDMS) (conventional viscosity)

Silicone oil market price was consolidated without any impacts from falling prices operated by large enterprises. However, the market sentiment was not good and actual trades were made discounts. Domestic offers for polydimethylsiloxane (PDMS) (conventional viscosity) were around RMB 16,100-16,500/T and prices for imports were around RMB 17,000-18,000/T. Polymethylhydrosiloxane (PMHS) offers were around RMB 5,500-9,000/T. Actual trades were based on negotiation. As for hexamethyl products, the market price moved around the cost line. Offers hexamethyldisiloxane and (hexamethyldisilazane) were around RMB 43,000-50,000/T and RMB 50,000-60,000/T respectively. Actual trades were depended on the trading volume and negotiation.

## PDMS Average Price (Unit: RMB/T)

| Regions (Unit: RMB/T) | 29-Jun-23 | 06-Jul-23 | Change | Remarks                    |
|-----------------------|-----------|-----------|--------|----------------------------|
| Jiangxi               | (120×C)   | 12×0      | -      | hold off to make the offer |
| Zhejiang (Plant B)    | 16,500    | 16,500    | 0      | VAT & package included     |