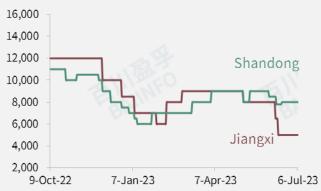

#### **DMC**

| Region         | 06-Jul-23 | 29-Jun-23 | Change     | Remarks                    |
|----------------|-----------|-----------|------------|----------------------------|
| Jiangxi        | 5/X       | - 5       | <b>γ</b> - | hold off to make the offer |
| Zhejiang       | 14,000    | 14,200    | ↓ 200      | RMB/T                      |
| Shandong       | 13,500    | 14,000    | ↓ 500      | RMB/T                      |
| Sichuan        | 13,500    | 14,000    | ↓ 500      | RMB/T                      |
| Jiangsu        | - V-V     | -Vol      | -          | hold off to make the offer |
| Shanxi         | -         | -         | -          | stop sales                 |
| Hebei          | -         | -         | -          | hold off to make the offer |
| Hubei          | 14,000    | 14,200    | ↓ 200      | RMB/T                      |
| Inner Mongolia | 14.000    | 14.200    | <b>1</b>   | A RMB/T A                  |

09-Oct-22

| Regions (Unit: RMB/T) | 29-Jun-23 | 06-Jul-23 | Change |      | Remarks                 |
|-----------------------|-----------|-----------|--------|------|-------------------------|
| Shandong (Plant B)    | 14,000    | 13,500    | ↓ 500  | ~5/5 | Delivery price, in cans |
| Zhejiang (Plant A)    | 14,000    | 13,500    | ↓ 500  |      | Delivery price, in cans |

09-Oct-22

06-Jul-23

(PS: In the trend chart, local market had no quotation showing as the blank.)

07-Apr-23

**Back to Contents** 

06-Jul-23