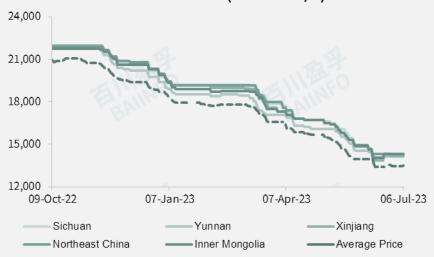

#### Domestic Silicon Metal Price (Unit: RMB/T)

| Regions | (Unit: RMB/T) | 29-Jun-23 | 06-Jul-23 |             | Remarks                                         |
|---------|---------------|-----------|-----------|-------------|-------------------------------------------------|
| S       | ichuan        | 14,300    | 14,300    | <i>[</i> .] | VAT included, price for sending to Huangpu Port |
| Y       | unnan         | 14,150    | 14,150    |             | VAT included, price for sending to Kunming Port |
| Inne    | r Mongolia    | 14,300    | 14,300    | (PA)        | VAT included, price for sending to Tianjin Port |
| X       | injiang       | 14,200    | 14,200    |             | VAT included, price for sending to Tianjin Port |
| North   | neast China   | 14,300    | 14,300    | 1.111       | VAT included, price for sending to Tianjin Port |

**Back to Contents** 