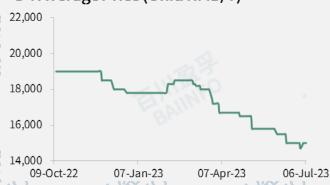

#### **D4**

| Regions<br>(Unit:<br>RMB/T) | 29-Jun-23 | 06-Jul-23                                                                                                                                                                                                                                                                                                                                                                                                                                                                                                                                                                                                                                                                                                                                                                                                                                                                                                                                                                                                                                                                                                                                                                                                                                                                                                                                                                                                                                                                                                                                                                                                                                                                                                                                                                                                                                                                                                                                                                                                                                                                                                                      | Change | Remarks                          |
|-----------------------------|-----------|--------------------------------------------------------------------------------------------------------------------------------------------------------------------------------------------------------------------------------------------------------------------------------------------------------------------------------------------------------------------------------------------------------------------------------------------------------------------------------------------------------------------------------------------------------------------------------------------------------------------------------------------------------------------------------------------------------------------------------------------------------------------------------------------------------------------------------------------------------------------------------------------------------------------------------------------------------------------------------------------------------------------------------------------------------------------------------------------------------------------------------------------------------------------------------------------------------------------------------------------------------------------------------------------------------------------------------------------------------------------------------------------------------------------------------------------------------------------------------------------------------------------------------------------------------------------------------------------------------------------------------------------------------------------------------------------------------------------------------------------------------------------------------------------------------------------------------------------------------------------------------------------------------------------------------------------------------------------------------------------------------------------------------------------------------------------------------------------------------------------------------|--------|----------------------------------|
| Jiangxi                     | All       | The state of the s | AllAli | hold off to<br>make the<br>offer |
| Zhejiang<br>(Plant B)       | 15,000    | 14,800                                                                                                                                                                                                                                                                                                                                                                                                                                                                                                                                                                                                                                                                                                                                                                                                                                                                                                                                                                                                                                                                                                                                                                                                                                                                                                                                                                                                                                                                                                                                                                                                                                                                                                                                                                                                                                                                                                                                                                                                                                                                                                                         | ↓200   | RMB/T                            |
| Zhejiang<br>(Plant C)       | 15,000    | 14,500                                                                                                                                                                                                                                                                                                                                                                                                                                                                                                                                                                                                                                                                                                                                                                                                                                                                                                                                                                                                                                                                                                                                                                                                                                                                                                                                                                                                                                                                                                                                                                                                                                                                                                                                                                                                                                                                                                                                                                                                                                                                                                                         | ↓ 500  | RMB/T                            |

07-Jan-23

## D4 Average Price (Unit: RMB/T)

07-Jan-23

07-Apr-23