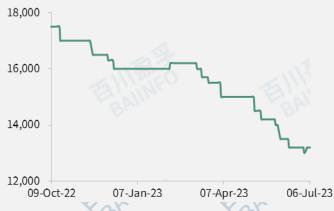

# **Precipitated Rubber**

Part of precipitated rubber prices were made discounts and some large enterprises nudged down gum and precipitated rubber prices at the middle of this week. Some enterprises were under impact, but several ones due to shrunk profits intended to firm the price for a while. The market quotation was loosened. Precipitated rubber mainstream prices were around RMB 12,500-13,200/T and fumed rubber price was discussed at RMB 15,300-16,000/T. Actual transactions were based on negotiation. As for fumed silica, it was hard for the market to fluctuate largely. Upstream market moved sideways. Producers consumed inventory slowly and they were in a stalemate condition due to cost and supply-demand pattern. Domestic low-quality delivery prices for fumed silica were around RMB 15,000-24,000/T. Prices in foreign companies were higher with delivery prices at RMB 25,500-38,000/T. Actual trades could be negotiated.

## Precipitated Rubber Average Price (Unit: RMB/T)

| P | Product (Unit: RMB/T) | 29-Jun-23 | 06-Jul-23 | Change | Remarks                |
|---|-----------------------|-----------|-----------|--------|------------------------|
|   | Precipitated Rubber   | 13,200    | 13,000    | ↓ 200  | VAT & package included |
|   | Fumed Rubber          | 15,700    | 15,400    | ↓300   | RMB 15,300-16,000/T    |