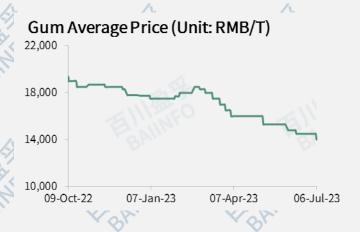

#### Gum

| Regions<br>(Unit:<br>RMB/T) | 29-Jun-23 | 06-Jul-23 | Change | Remarks                                |
|-----------------------------|-----------|-----------|--------|----------------------------------------|
| East<br>China               | 14,500    | 14,000    | ↓ 500  | Delivery price, VAT & package included |
| Jiangxi                     | -         | -         | -      | hold off to make<br>the offer          |
| Zhejiang<br>(Plant B)       | 14,800    | 14,000    | ↓800   | Delivery price, VAT & package included |
| Zhejiang<br>(Plant A)       | 14,000    | 13,500    | ↓ 500  | Delivery price, VAT & package included |
| Shandong<br>(Plant A)       | 14,500    | 14,000    | ↓500   | Delivery price, VAT & package included |
| Inner<br>Mongolia           | -         | 14,200    | -      | Delivery price, VAT & package included |

(PS: In the trend chart, local market had no quotation showing as the blank.)

**Back to Contents** 