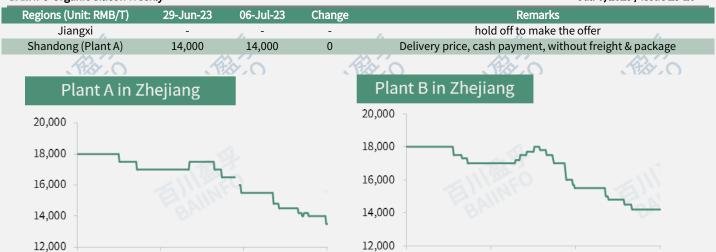

#### **DMC**

| Region         | 06-Jul-23 | 29-Jun-23 | Change     | Remarks                    |
|----------------|-----------|-----------|------------|----------------------------|
| Jiangxi        | 5/X       | - 5       | <b>γ</b> - | hold off to make the offer |
| Zhejiang       | 14,000    | 14,200    | ↓ 200      | RMB/T                      |
| Shandong       | 13,500    | 14,000    | ↓ 500      | RMB/T                      |
| Sichuan        | 13,500    | 14,000    | ↓ 500      | RMB/T                      |
| Jiangsu        | - V-V     | -Vol      | -          | hold off to make the offer |
| Shanxi         | -         | -         | -          | stop sales                 |
| Hebei          | -         | -         | -          | hold off to make the offer |
| Hubei          | 14,000    | 14,200    | ↓ 200      | RMB/T                      |
| Inner Mongolia | 14.000    | 14.200    | <b>1</b>   | A RMB/T A                  |

09-Oct-22

| Regions (Unit: RMB/T) | 29-Jun-23 | 06-Jul-23 | Change |      | Remarks                 |
|-----------------------|-----------|-----------|--------|------|-------------------------|
| Shandong (Plant B)    | 14,000    | 13,500    | ↓ 500  | ~5/5 | Delivery price, in cans |
| Zhejiang (Plant A)    | 14,000    | 13,500    | ↓ 500  |      | Delivery price, in cans |