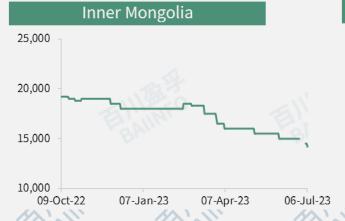

#### **DMC**

| Region         | 06-Jul-23 | 29-Jun-23 | Change     | Remarks                    |
|----------------|-----------|-----------|------------|----------------------------|
| Jiangxi        | 5/X       | - 5       | <b>γ</b> - | hold off to make the offer |
| Zhejiang       | 14,000    | 14,200    | ↓ 200      | RMB/T                      |
| Shandong       | 13,500    | 14,000    | ↓ 500      | RMB/T                      |
| Sichuan        | 13,500    | 14,000    | ↓ 500      | RMB/T                      |
| Jiangsu        | - V-V     | -Vol      | -          | hold off to make the offer |
| Shanxi         | -         | -         | -          | stop sales                 |
| Hebei          | -         | -         | -          | hold off to make the offer |
| Hubei          | 14,000    | 14,200    | ↓ 200      | RMB/T                      |
| Inner Mongolia | 14.000    | 14.200    | <b>1</b>   | A RMB/T A                  |

09-Oct-22

| Regions (Unit: RMB/T) | 29-Jun-23 | 06-Jul-23 | Change |      | Remarks                 |
|-----------------------|-----------|-----------|--------|------|-------------------------|
| Shandong (Plant B)    | 14,000    | 13,500    | ↓ 500  | ~5/5 | Delivery price, in cans |
| Zhejiang (Plant A)    | 14,000    | 13,500    | ↓ 500  |      | Delivery price, in cans |