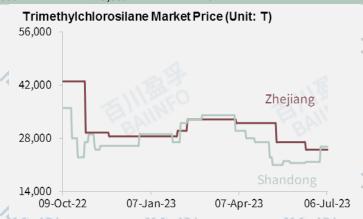

# Trimethylchlorosilane

| Regions  | 29-Jun-23 | 06-Jul-23 | Change | Remarks                        |
|----------|-----------|-----------|--------|--------------------------------|
| Zhejiang | 25,000    | 25,000    | 0      | RMB/T, in cans, delivery price |
| Shandong | 25.800    | 25.800    | 0      | RMB/T, delivery price          |