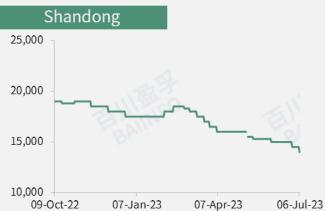

#### **DMC**

| Region         | 06-Jul-23 | 29-Jun-23 | Change     | Remarks                    |
|----------------|-----------|-----------|------------|----------------------------|
| Jiangxi        | 5/X       | - 5       | <b>γ</b> - | hold off to make the offer |
| Zhejiang       | 14,000    | 14,200    | ↓ 200      | RMB/T                      |
| Shandong       | 13,500    | 14,000    | ↓ 500      | RMB/T                      |
| Sichuan        | 13,500    | 14,000    | ↓ 500      | RMB/T                      |
| Jiangsu        | - V-V     | -Vol      | -          | hold off to make the offer |
| Shanxi         | -         | -         | -          | stop sales                 |
| Hebei          | -         | -         | -          | hold off to make the offer |
| Hubei          | 14,000    | 14,200    | ↓ 200      | RMB/T                      |
| Inner Mongolia | 14.000    | 14.200    | <b>1</b>   | A RMB/T A                  |

09-Oct-22

| Regions (Unit: RMB/T) | 29-Jun-23 | 06-Jul-23 | Change |      | Remarks                 |
|-----------------------|-----------|-----------|--------|------|-------------------------|
| Shandong (Plant B)    | 14,000    | 13,500    | ↓ 500  | ~5/5 | Delivery price, in cans |
| Zhejiang (Plant A)    | 14,000    | 13,500    | ↓ 500  |      | Delivery price, in cans |