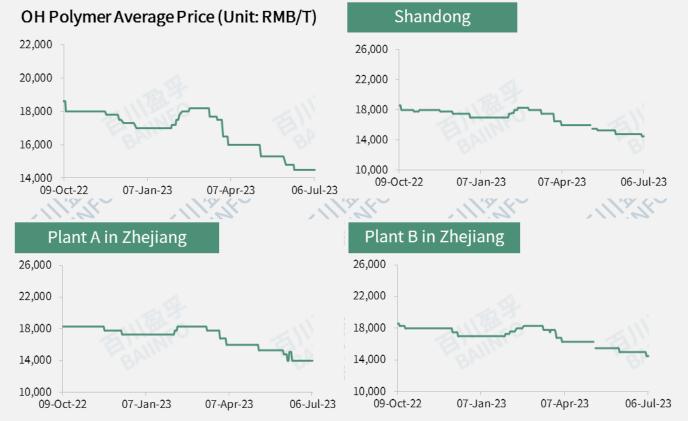

# **OH Polymer**

| Regions (Unit: RMB/T) | 29-Jun-23 | 06-Jul-23 | Change | Remarks                                |
|-----------------------|-----------|-----------|--------|----------------------------------------|
| East China            | 14,500    | 14,500    | 0      | Delivery price, VAT & package included |
| Jiangxi               | -         | -         | -      | hold off to make the offer             |
| Zhejiang (Plant B)    | 15,000    | 14,500    | ↓ 500  | Delivery price, VAT & package included |
| Shandong              | 14,800    | 14,500    | ↓300   | Delivery price, VAT & package included |
| Hebei                 | 111.91    | -         | 11.9   | hold off to make the offer             |
| Zhejiang (Plant A)    | 14,000    | 14,000    | 0      | Delivery price, VAT & package included |
|                       |           |           |        |                                        |

(PS: In the trend chart, local market had no quotation showing as the blank.)

**Back to Contents** 