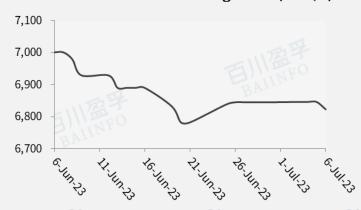

#### 72# Ferrosilicon Market Average Price (RMB/T)

### **Market Review**

Ferrosilicon futures market fluctuated weakly, and transactions were tepid in spot market. As of Jul.6, average spot prices of 72# ferrosilicon fell to RMB 6,823/T, while those of 75# ferrosilicon stabilized at RMB 7,147/T.

### **Price Trend**

As of Jul.6, average spot prices of 72# ferrosilicon fell to RMB 6,823/T, while those of 75# ferrosilicon stabilized at RMB 7,147/T.

|                  |       |                    |       |                    |               | ~/         | //_/         |
|------------------|-------|--------------------|-------|--------------------|---------------|------------|--------------|
| Product (RMB/T)  | This  | Avg. Price of This | Last  | Avg. Price of Last | Weekly Change | Quarterly  | Year-to-date |
| Product (RMD/1)  | Week  | Week               | Week  | Week               | (%)           | Change (%) | Change (%)   |
| 72# Ferrosilicon | 6,823 | 6,840              | 6,845 | 6,845              | -0.32%        | -10.89%    | -14.66%      |
| 75# Ferrosilicon | 7,147 | 7,147              | 7,147 | 7,211              | 0.00%         | -10.64%    | -16.72%      |
| 75# Ferrosilicon | 1 260 | 1,360              | 1,360 | 1 275              | 0.00%         | -17.07%    | -20.28%      |
| FOB              | 1,360 | 1,300              | 1,300 | 1,375              | 0.00%         | -11.01%0   | -20.28%      |
| Futures Closing  | 6,984 | 7,021              | 7,170 | 7,153              | -0.74%        | -10.35%    | -16.86%      |
| Price            | 0,964 | 1,021              | 1,110 | 1,133              | -0.14%        | -10.35%    | -10.86%      |
|                  | *     |                    |       |                    |               | X          |              |