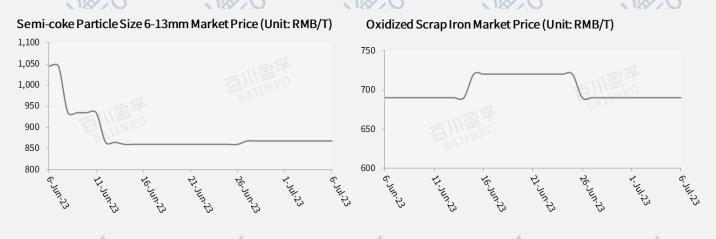

## **Upstream Market**

This week, semi-coke market was stable-to-robust. Earlier this week, semi-coke market was steady. However, raw material prices rose up, driving up semi-coke market. In Shaanxi, offers for semi-coke were increased by RMB 20-80/T. However, sales were ordinary, and plants were more inactive in producing. In Inner Mongolia, the operation rate nudged down, but offers kept firm. In Ningxia, transactions were tepid. In Xinjiang, semi-coke market held fixed, but some plants shut down.

This week, mainstream prices of oxidized scrap iron remained at RMB 690/T in Handan and Shijiazhuang, RMB 540-570/T in Tianjin and RMB 710-780/T in Nanjing.

Back to the Contents