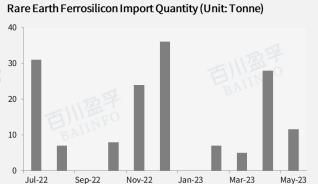

### **Import Data**

According to the Customs data, from Jan. to May, 2023, total import volume was at 51.61 tonnes.

| Month  | Imp. Qty. (T) | Imp. Val. (USD) | JanMay Imp. Qty. (Tonne) | JanMay Imp. Val. (USD) |
|--------|---------------|-----------------|--------------------------|------------------------|
| May-23 | 12            | 299,537         | 52                       | 1,192,015              |
| Apr-23 | 28            | 591,336         | 40                       | 892,478                |

China Rare Earth Ferrosilicon Import by Countries/Cities in May, 2023

Countries/Regions Imp. Qty. (T) Imp. Val. (USD)

Japan 11.57 299,537

**Back to the Contents** 