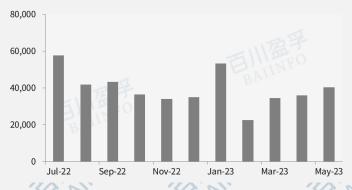

### **Export Data**

According to the Customs data, in May, 2023, ferrosilicon export volume was at 43,328.063 tonnes, with the average price around USD 1,563.16/T. From Jan. to May, total export quantity was at 198,360.05 tonnes. Hereinto, ferrosilicon (content>55%) export volume was at 40,387.563 tonnes, up 12.38% MoM, and its accumulated export volume was at 186,875.72 tonnes.

| Month  | Specification | Exp. Qty. (Tonne) | Exp. Val. (USD) | JanMay Exp. Qty. (Tonne) | JanMay Exp. Val. (USD) |
|--------|---------------|-------------------|-----------------|--------------------------|------------------------|
|        | Content>55%   | 40,388            | 62,209,581      | 186,876                  | 296,846,622            |
| May-23 | Content≤55%   | 2,941             | 5,519,079       | 11,484                   | 21,305,657             |
|        | Total         | 43,328            | 67,728,660      | 198,360                  | 318,152,279            |
|        | Content>55%   | 35,938            | 55,274,695      | 146,488                  | 234,637,041            |
| Apr-23 | Content≤55%   | 2,232             | 4,162,569       | 8,544                    | 15,786,578             |
|        | Total         | 38,170            | 59,437,264      | 155,032                  | 250,423,619            |

#### Ferrosilicon (Content>55%) Export Quantity (Unit: Tonne)