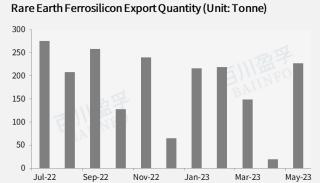

### **Export Data**

In accordance with the Customs data, in May, 2023, rare earth ferrosilicon export volume was at 227 tonnes. From Jan. to May, 2023, total export volume was at 830.466 tonnes.

| Month  | Exp. Qty. (Tonne) | Exp. Val. (USD) | JanMay Exp. Qty. (Tonne) | JanMay Exp. Val. (USD) |
|--------|-------------------|-----------------|--------------------------|------------------------|
| May-23 | 227               | 1,687,393       | 830                      | 23,138,512             |
| Apr-23 | 20                | 4,302,924       | 603                      | 21,451,119             |