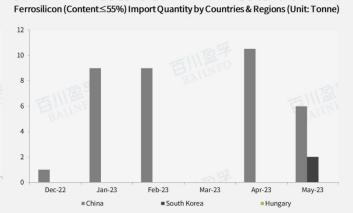

Ferrosilicon (Content>55%) Import Quantity by Countries & Regions (Unit: Tonne) 8,000 7,000 6,000 5.000 4,000 3,000 2.000 1,000 May-23 Dec-22 Jan-23 Feb-23 Mar-23 Apr-23 ■ North Korea

| China Ferrosilicon Import by Countries/Cities in May,2023 |                            |                 |  |  |
|-----------------------------------------------------------|----------------------------|-----------------|--|--|
|                                                           | Ferrosilicon (Content>55%) |                 |  |  |
| Countries/Regions                                         | Imp. Qty. (T)              | Imp. Val. (USD) |  |  |
| North Korea                                               | 5,098                      | 3,467,790       |  |  |
| Norway                                                    | 144                        | 331,278         |  |  |
|                                                           | Ferrosilicon (Content≤55%) |                 |  |  |
| Countries/Regions                                         | Imp. Qty. (T)              | Imp. Val. (USD) |  |  |
| Korea                                                     | 2                          | 19,624          |  |  |
| Hungary                                                   | 0                          | 644             |  |  |
| China                                                     | 6                          | 18,396          |  |  |