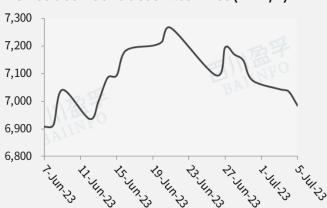

### **Market Review**

Ferrosilicon futures market fluctuated weakly, and transactions were tepid in spot market. As of Jul.6, average spot prices of 72# ferrosilicon fell to RMB 6,823/T, while those of 75# ferrosilicon stabilized at RMB 7,147/T.

### **Price Trend**

As of Jul.6, average spot prices of 72# ferrosilicon fell to RMB 6,823/T, while those of 75# ferrosilicon stabilized at RMB 7,147/T.

|                  |       |                    |       |                    |               | ~/         | //_/         |
|------------------|-------|--------------------|-------|--------------------|---------------|------------|--------------|
| Product (RMB/T)  | This  | Avg. Price of This | Last  | Avg. Price of Last | Weekly Change | Quarterly  | Year-to-date |
| Product (RMD/1)  | Week  | Week               | Week  | Week               | (%)           | Change (%) | Change (%)   |
| 72# Ferrosilicon | 6,823 | 6,840              | 6,845 | 6,845              | -0.32%        | -10.89%    | -14.66%      |
| 75# Ferrosilicon | 7,147 | 7,147              | 7,147 | 7,211              | 0.00%         | -10.64%    | -16.72%      |
| 75# Ferrosilicon | 1 260 | 1,360              | 1,360 | 1 275              | 0.00%         | -17.07%    | -20.28%      |
| FOB              | 1,360 | 1,300              | 1,300 | 1,375              | 0.00%         | -11.01%0   | -20.28%      |
| Futures Closing  | 6,984 | 7,021              | 7,170 | 7,153              | -0.74%        | -10.35%    | -16.86%      |
| Price            | 0,964 | 1,021              | 1,110 | 1,133              | -0.14%        | -10.35%    | -10.86%      |
|                  | *     |                    |       |                    |               | X          |              |

#### 72# Ferrosilicon Market Average Price (RMB/T)

#### 75# Ferrosilicon Market Average Price (RMB/T)