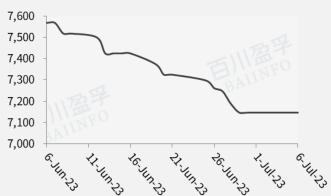

#### 75# Ferrosilicon Market Average Price (RMB/T)

### **Market Review**

Ferrosilicon futures market fluctuated weakly, and transactions were tepid in spot market. As of Jul.6, average spot prices of 72# ferrosilicon fell to RMB 6,823/T, while those of 75# ferrosilicon stabilized at RMB 7,147/T.

### **Price Trend**

As of Jul.6, average spot prices of 72# ferrosilicon fell to RMB 6,823/T, while those of 75# ferrosilicon stabilized at RMB 7,147/T.

|                  |       |                    |       |                    |               | ~/         | //_/         |
|------------------|-------|--------------------|-------|--------------------|---------------|------------|--------------|
| Product (RMB/T)  | This  | Avg. Price of This | Last  | Avg. Price of Last | Weekly Change | Quarterly  | Year-to-date |
| Product (RMD/1)  | Week  | Week               | Week  | Week               | (%)           | Change (%) | Change (%)   |
| 72# Ferrosilicon | 6,823 | 6,840              | 6,845 | 6,845              | -0.32%        | -10.89%    | -14.66%      |
| 75# Ferrosilicon | 7,147 | 7,147              | 7,147 | 7,211              | 0.00%         | -10.64%    | -16.72%      |
| 75# Ferrosilicon | 1 260 | 1,360              | 1,360 | 1 275              | 0.00%         | -17.07%    | -20.28%      |
| FOB              | 1,360 | 1,300              | 1,300 | 1,375              | 0.00%         | -11.01%0   | -20.28%      |
| Futures Closing  | 6,984 | 7,021              | 7,170 | 7,153              | -0.74%        | -10.35%    | -16.86%      |
| Price            | 0,964 | 1,021              | 1,110 | 1,133              | -0.14%        | -10.35%    | -10.86%      |
|                  | *     |                    |       |                    |               | X          |              |