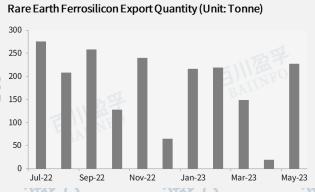

### **Export Data**

In accordance with the Customs data, in May, 2023, rare earth ferrosilicon export volume was at 227 tonnes. From Jan. to May, 2023, total export volume was at 830.466 tonnes.

| Month  | Exp. Qty. (Tonne) | Exp. Val. (USD) | JanMay Exp. Qty. (Tonne) | JanMay Exp. Val. (USD) |
|--------|-------------------|-----------------|--------------------------|------------------------|
| May-23 | 227               | 1,687,393       | 830                      | 23,138,512             |
| Apr-23 | 20                | 4,302,924       | 603                      | 21,451,119             |