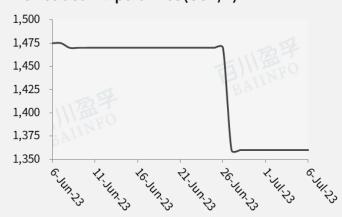

### Ferrosilicon Export Price (USD/T)

### **Price Trend**

As of Jul.6, average spot prices of 72# ferrosilicon fell to RMB 6,823/T, while those of 75# ferrosilicon stabilized at RMB 7,147/T.

|                  |       |                    |       |                    |               | ~/         | //_/         |
|------------------|-------|--------------------|-------|--------------------|---------------|------------|--------------|
| Product (RMB/T)  | This  | Avg. Price of This | Last  | Avg. Price of Last | Weekly Change | Quarterly  | Year-to-date |
| Product (RMD/1)  | Week  | Week               | Week  | Week               | (%)           | Change (%) | Change (%)   |
| 72# Ferrosilicon | 6,823 | 6,840              | 6,845 | 6,845              | -0.32%        | -10.89%    | -14.66%      |
| 75# Ferrosilicon | 7,147 | 7,147              | 7,147 | 7,211              | 0.00%         | -10.64%    | -16.72%      |
| 75# Ferrosilicon | 1 260 | 1,360              | 1,360 | 1 275              | 0.00%         | -17.07%    | -20.28%      |
| FOB              | 1,360 | 1,300              | 1,300 | 1,375              | 0.00%         | -11.01%0   | -20.28%      |
| Futures Closing  | 6,984 | 7,021              | 7,170 | 7,153              | -0.74%        | -10.35%    | -16.86%      |
| Price            | 0,964 | 1,021              | 1,110 | 1,133              | -0.14%        | -10.35%    | -10.86%      |
|                  | *     |                    |       |                    |               | X          |              |