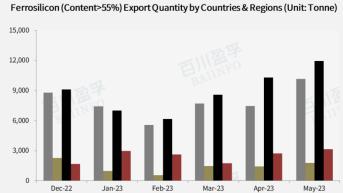

### **Export Data**

According to the Customs data, in May, 2023, ferrosilicon export volume was at 43,328.063 tonnes, with the average price around USD 1,563.16/T. From Jan. to May, total export quantity was at 198,360.05 tonnes. Hereinto, ferrosilicon (content>55%) export volume was at 40,387.563 tonnes, up 12.38% MoM, and its accumulated export volume was at 186,875.72 tonnes.

| Month  | Specification | Exp. Qty. (Tonne) | Exp. Val. (USD) | JanMay Exp. Qty. (Tonne) | JanMay Exp. Val. (USD) |
|--------|---------------|-------------------|-----------------|--------------------------|------------------------|
|        | Content>55%   | 40,388            | 62,209,581      | 186,876                  | 296,846,622            |
| May-23 | Content≤55%   | 2,941             | 5,519,079       | 11,484                   | 21,305,657             |
|        | Total         | 43,328            | 67,728,660      | 198,360                  | 318,152,279            |
|        | Content>55%   | 35,938            | 55,274,695      | 146,488                  | 234,637,041            |
| Apr-23 | Content≤55%   | 2,232             | 4,162,569       | 8,544                    | 15,786,578             |
|        | Total         | 38,170            | 59,437,264      | 155,032                  | 250,423,619            |

#### Ferrosilicon (Content>55%) Export Quantity (Unit: Tonne)