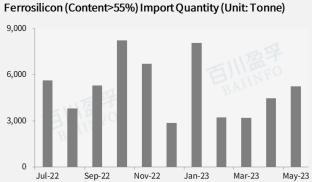

### **Import Data**

Based on the Customs data, in May, 2023, ferrosilicon import volume was at 5,250.074 tonnes, with the average price at USD 730.99/T. From Jan. to May, total import volume was at 24,703.846 tonnes. Hereinto, ferrosilicon (content>55%) import volume was about 5,242.071 tonnes, up 17.10% MoM. Its accumulated import quantity was at 24,207.143 tonnes.

| Month  | Specification | Imp. Qty. (Tonne) | Imp. Val. (USD) | JanMay Imp. Qty. (Tonne) | JanMay Imp. Val. (USD) |
|--------|---------------|-------------------|-----------------|--------------------------|------------------------|
|        | Content>55%   | 5,242             | 3,799,068       | 24,207                   | 23,063,385             |
| May-23 | Content≤55%   | 8 A               | 38,664          | 497                      | 671,254                |
|        | Total         | 5,250             | 3,837,732       | 24,704                   | 23,734,639             |
|        | Content>55%   | 4,477             | 4,206,863       | 18,965                   | 19,264,317             |
| Apr-23 | Content≤55%   | 11                | 32,193          | 489                      | 632,590                |
| •      | Total         | 4,487             | 4,239,056       | 19,454                   | 19,896,907             |

Ferrosilicon (Content>55%) Import Quantity by Countries & Regions (Unit: Tonne) 8,000 7,000 6,000 5.000 4,000 3,000 2.000 1,000 May-23 Dec-22 Jan-23 Feb-23 Mar-23 Apr-23 ■ North Korea

| China Ferrosilicon Import by Countries/Cities in May,2023 |                            |                 |  |  |
|-----------------------------------------------------------|----------------------------|-----------------|--|--|
|                                                           | Ferrosilicon (Content>55%) |                 |  |  |
| Countries/Regions                                         | Imp. Qty. (T)              | Imp. Val. (USD) |  |  |
| North Korea                                               | 5,098                      | 3,467,790       |  |  |
| Norway                                                    | 144                        | 331,278         |  |  |
|                                                           | Ferrosilicon (Content≤55%) |                 |  |  |
| Countries/Regions                                         | Imp. Qty. (T)              | Imp. Val. (USD) |  |  |
| Korea                                                     | 2                          | 19,624          |  |  |
| Hungary                                                   | 0                          | 644             |  |  |
| China                                                     | 6                          | 18,396          |  |  |