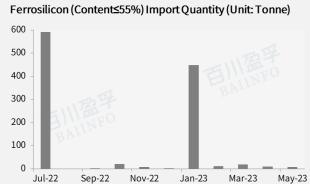

### **Import Data**

Based on the Customs data, in May, 2023, ferrosilicon import volume was at 5,250.074 tonnes, with the average price at USD 730.99/T. From Jan. to May, total import volume was at 24,703.846 tonnes. Hereinto, ferrosilicon (content>55%) import volume was about 5,242.071 tonnes, up 17.10% MoM. Its accumulated import quantity was at 24,207.143 tonnes.

| Month  | Specification | Imp. Qty. (Tonne) | Imp. Val. (USD) | JanMay Imp. Qty. (Tonne) | JanMay Imp. Val. (USD) |
|--------|---------------|-------------------|-----------------|--------------------------|------------------------|
|        | Content>55%   | 5,242             | 3,799,068       | 24,207                   | 23,063,385             |
| May-23 | Content≤55%   | 8 A               | 38,664          | 497                      | 671,254                |
|        | Total         | 5,250             | 3,837,732       | 24,704                   | 23,734,639             |
|        | Content>55%   | 4,477             | 4,206,863       | 18,965                   | 19,264,317             |
| Apr-23 | Content≤55%   | 11                | 32,193          | 489                      | 632,590                |
| •      | Total         | 4,487             | 4,239,056       | 19,454                   | 19,896,907             |

Ferrosilicon (Content>55%) Import Quantity by Countries & Regions (Unit: Tonne) 8,000 7,000 6,000 5.000 4,000 3,000 2.000 1,000 May-23 Dec-22 Jan-23 Feb-23 Mar-23 Apr-23 ■ North Korea

| China Ferrosilicon Import by Countries/Cities in May,2023 |                            |                 |  |  |
|-----------------------------------------------------------|----------------------------|-----------------|--|--|
|                                                           | Ferrosilicon (Content>55%) |                 |  |  |
| Countries/Regions                                         | Imp. Qty. (T)              | Imp. Val. (USD) |  |  |
| North Korea                                               | 5,098                      | 3,467,790       |  |  |
| Norway                                                    | 144                        | 331,278         |  |  |
|                                                           | Ferrosilicon (Content≤55%) |                 |  |  |
| Countries/Regions                                         | Imp. Qty. (T)              | Imp. Val. (USD) |  |  |
| Korea                                                     | 2                          | 19,624          |  |  |
| Hungary                                                   | 0                          | 644             |  |  |
| China                                                     | 6                          | 18,396          |  |  |