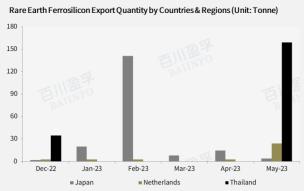

### **Export Data**

In accordance with the Customs data, in May, 2023, rare earth ferrosilicon export volume was at 227 tonnes. From Jan. to May, 2023, total export volume was at 830.466 tonnes.

| Month  | Exp. Qty. (Tonne) | Exp. Val. (USD) | JanMay Exp. Qty. (Tonne) | JanMay Exp. Val. (USD) |
|--------|-------------------|-----------------|--------------------------|------------------------|
| May-23 | 227               | 1,687,393       | 830                      | 23,138,512             |
| Apr-23 | 20                | 4,302,924       | 603                      | 21,451,119             |