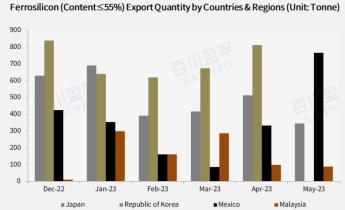

### **Export Data**

According to the Customs data, in May, 2023, ferrosilicon export volume was at 43,328.063 tonnes, with the average price around USD 1,563.16/T. From Jan. to May, total export quantity was at 198,360.05 tonnes. Hereinto, ferrosilicon (content>55%) export volume was at 40,387.563 tonnes, up 12.38% MoM, and its accumulated export volume was at 186,875.72 tonnes.

| Month  | Specification | Exp. Qty. (Tonne) | Exp. Val. (USD) | JanMay Exp. Qty. (Tonne) | JanMay Exp. Val. (USD) |
|--------|---------------|-------------------|-----------------|--------------------------|------------------------|
|        | Content>55%   | 40,388            | 62,209,581      | 186,876                  | 296,846,622            |
| May-23 | Content≤55%   | 2,941             | 5,519,079       | 11,484                   | 21,305,657             |
|        | Total         | 43,328            | 67,728,660      | 198,360                  | 318,152,279            |
|        | Content>55%   | 35,938            | 55,274,695      | 146,488                  | 234,637,041            |
| Apr-23 | Content≤55%   | 2,232             | 4,162,569       | 8,544                    | 15,786,578             |
|        | Total         | 38,170            | 59,437,264      | 155,032                  | 250,423,619            |

#### Ferrosilicon (Content≤55%) Export Quantity (Unit: Tonne)

■ India

■ Japan

■ South Korea

■ Mexico

| C.Bly.                                                     | A.Bhr.           | K.Bk.                      | K.Bh.      | K.Bk.           |  |  |  |  |
|------------------------------------------------------------|------------------|----------------------------|------------|-----------------|--|--|--|--|
| China Ferrosilicon Export by Countries/Cities in May, 2023 |                  |                            |            |                 |  |  |  |  |
|                                                            |                  | Ferrosilicon (Content>55%) |            |                 |  |  |  |  |
| Cou                                                        | ntries/Regions   | Exp. Qty. (T)              |            | Exp. Val. (USD) |  |  |  |  |
| Unite                                                      | d Arab Emirates  | 289                        | (Fitte O   | 471,748         |  |  |  |  |
| WIII/AI                                                    | Egypt            | 7                          |            | 12,760          |  |  |  |  |
| (Car)                                                      | Australia        | 389                        | (CBA)      | 607,251         |  |  |  |  |
| ~                                                          | Pakistan         | 25                         | <b>V</b>   | 37,000          |  |  |  |  |
|                                                            | Brazil           | 325                        |            | 476,525         |  |  |  |  |
| EN                                                         | Poland           | 50                         | EN         | 34,885          |  |  |  |  |
| A                                                          | Russia           | 20                         | (A)        | 36,107          |  |  |  |  |
| 111,3460                                                   | Ecuador          | 14                         | III BUFF   | 21,801          |  |  |  |  |
|                                                            | e Philippines    | 230                        | The Alli   | 333,500         |  |  |  |  |
| Ť                                                          | Columbia         | 162                        | , Ø,       | 244,620         |  |  |  |  |
| Georg                                                      | gia (Since 2023) | 50                         |            | 35,000          |  |  |  |  |
| /\.                                                        | Korea            | 11,959                     | /\.        | 20,209,141      |  |  |  |  |
| MEN.                                                       | Djibouti         | 25                         | MEN.       | 38,000          |  |  |  |  |
| 18th O                                                     | Canada           | 242                        | PHI C      | 378,160         |  |  |  |  |
| WI III                                                     | Romania          | 58                         |            | 50,292          |  |  |  |  |
| L'AL.                                                      | Malaysia         | 745                        | A.B.L.     | 1,049,639       |  |  |  |  |
|                                                            | United States    | 107                        | Ť          | 166,412         |  |  |  |  |
|                                                            | Mongolia         | 30                         |            | 41,700          |  |  |  |  |
| EX.                                                        | Peru             | 27                         | EX         | 42,660          |  |  |  |  |
| £4.0                                                       | Morocco          | 266                        | A CO       | 412,649         |  |  |  |  |
| Illigh                                                     | Mexico           | 3,137                      | Illigh     | 4,866,775       |  |  |  |  |
| S Alli S                                                   | South Africa     | 270                        | A VIII     | 416,124         |  |  |  |  |
| Α,                                                         | Japan            | 10,157                     | Δ,         | 15,747,868      |  |  |  |  |
| S                                                          | audi Arabia      | 149                        |            | 226,600         |  |  |  |  |
| Δ.                                                         | Slovenia         | 50                         | <i>A</i> . | 79,000          |  |  |  |  |
| AST A                                                      | Thailand         | 1,124                      | M. K.      | 1,516,517       |  |  |  |  |
| 11/32/50                                                   | Tunisia          | 134                        | 1/3000     | 196,150         |  |  |  |  |
| WIII.                                                      | Turkey           | 570                        | WIII.      | 1,001,002       |  |  |  |  |
| V Br                                                       | Venezuela        | 25                         | V Bh       | 37,750          |  |  |  |  |