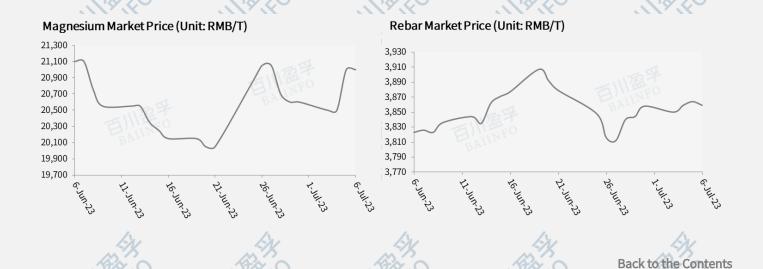

### **Downstream Market**

Magnesium market rallied. Until Jul. 6, mainstream prices of magnesium climbed to RMB 20,800-21,000/T, up RMB 400/T or 1.95% WoW. This week, raw material prices saw a sustained uptrend, underpinning magnesium market solidly. Meanwhile, export orders were delivered. Buyers from the foreign market started to make purchases. Therefore, magnesium prices rebounded rapidly. In Fugu, mainstream manufacturers raised offers constantly to RMB 21,000/T. However, more transactions were done at low prices, as buyers were not receptive to high prices. Near the weekend, purchases turned few. Although plants firmed offers, trading prices moved down. Traders made purchases cautiously, leading to the gradually quiet trading atmosphere. Raw material prices and downstream demand should be paid attention to.

This week, domestic steel price nudged up. Until Jul. 6, 2023, China HRB16-25 rebar average prices rose to RMB 3,859/T, up by RMB 15/T or 0.39% WoW. Owing to low-level production, plants intended to firm prices and increased offers slightly, boosting the market. Transactions turned more on the whole. Moreover, rebar futures market fluctuated strongly. Some

mainstream steel mills raised prices. Besides, market inventory was not high, so sales pressure was little. Merchants were unwilling to dump cargoes and adjusted prices according to the market trend.