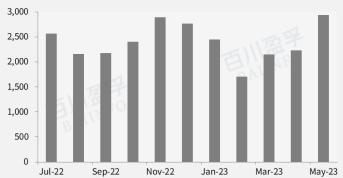

### **Export Data**

According to the Customs data, in May, 2023, ferrosilicon export volume was at 43,328.063 tonnes, with the average price around USD 1,563.16/T. From Jan. to May, total export quantity was at 198,360.05 tonnes. Hereinto, ferrosilicon (content>55%) export volume was at 40,387.563 tonnes, up 12.38% MoM, and its accumulated export volume was at 186,875.72 tonnes.

| Month  | Specification | Exp. Qty. (Tonne) | Exp. Val. (USD) | JanMay Exp. Qty. (Tonne) | JanMay Exp. Val. (USD) |
|--------|---------------|-------------------|-----------------|--------------------------|------------------------|
|        | Content>55%   | 40,388            | 62,209,581      | 186,876                  | 296,846,622            |
| May-23 | Content≤55%   | 2,941             | 5,519,079       | 11,484                   | 21,305,657             |
|        | Total         | 43,328            | 67,728,660      | 198,360                  | 318,152,279            |
|        | Content>55%   | 35,938            | 55,274,695      | 146,488                  | 234,637,041            |
| Apr-23 | Content≤55%   | 2,232             | 4,162,569       | 8,544                    | 15,786,578             |
|        | Total         | 38,170            | 59,437,264      | 155,032                  | 250,423,619            |

#### Ferrosilicon (Content≤55%) Export Quantity (Unit: Tonne)

■ India

■ Japan

■ South Korea

■ Mexico

| C.Bly.                                                     | A.Bhr.           | K.Bk.                      | K.Bh.      | K.Bk.           |  |  |  |  |
|------------------------------------------------------------|------------------|----------------------------|------------|-----------------|--|--|--|--|
| China Ferrosilicon Export by Countries/Cities in May, 2023 |                  |                            |            |                 |  |  |  |  |
|                                                            |                  | Ferrosilicon (Content>55%) |            |                 |  |  |  |  |
| Cou                                                        | ntries/Regions   | Exp. Qty. (T)              |            | Exp. Val. (USD) |  |  |  |  |
| Unite                                                      | d Arab Emirates  | 289                        | (Fitte O   | 471,748         |  |  |  |  |
| WIII/AI                                                    | Egypt            | 7                          |            | 12,760          |  |  |  |  |
| (Car)                                                      | Australia        | 389                        | (CBA)      | 607,251         |  |  |  |  |
| ~                                                          | Pakistan         | 25                         | <b>V</b>   | 37,000          |  |  |  |  |
|                                                            | Brazil           | 325                        |            | 476,525         |  |  |  |  |
| EN                                                         | Poland           | 50                         | EN         | 34,885          |  |  |  |  |
| A                                                          | Russia           | 20                         | (A)        | 36,107          |  |  |  |  |
| 111,3460                                                   | Ecuador          | 14                         | III BUFF   | 21,801          |  |  |  |  |
|                                                            | e Philippines    | 230                        | The Alli   | 333,500         |  |  |  |  |
| Ť                                                          | Columbia         | 162                        | , Ø,       | 244,620         |  |  |  |  |
| Georg                                                      | gia (Since 2023) | 50                         |            | 35,000          |  |  |  |  |
| /\.                                                        | Korea            | 11,959                     | /\.        | 20,209,141      |  |  |  |  |
| MEN.                                                       | Djibouti         | 25                         | MEN.       | 38,000          |  |  |  |  |
| 18th O                                                     | Canada           | 242                        | PHI C      | 378,160         |  |  |  |  |
| WI III                                                     | Romania          | 58                         |            | 50,292          |  |  |  |  |
| L'AL.                                                      | Malaysia         | 745                        | A.B.L.     | 1,049,639       |  |  |  |  |
|                                                            | United States    | 107                        | Ť          | 166,412         |  |  |  |  |
|                                                            | Mongolia         | 30                         |            | 41,700          |  |  |  |  |
| EX.                                                        | Peru             | 27                         | EX         | 42,660          |  |  |  |  |
| £4.0                                                       | Morocco          | 266                        | A CO       | 412,649         |  |  |  |  |
| Illigh                                                     | Mexico           | 3,137                      | Illigh     | 4,866,775       |  |  |  |  |
| S Alli S                                                   | South Africa     | 270                        | A VIII     | 416,124         |  |  |  |  |
| Α,                                                         | Japan            | 10,157                     | Δ,         | 15,747,868      |  |  |  |  |
| S                                                          | audi Arabia      | 149                        |            | 226,600         |  |  |  |  |
| Δ.                                                         | Slovenia         | 50                         | <i>A</i> . | 79,000          |  |  |  |  |
| AST A                                                      | Thailand         | 1,124                      | M. K.      | 1,516,517       |  |  |  |  |
| 11/32/50                                                   | Tunisia          | 134                        | 1/3000     | 196,150         |  |  |  |  |
| WIII.                                                      | Turkey           | 570                        | WIII.      | 1,001,002       |  |  |  |  |
| V Br                                                       | Venezuela        | 25                         | V Bh       | 37,750          |  |  |  |  |