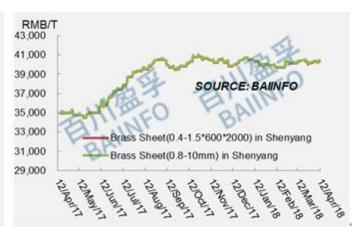

0,200    | 0.33% | -2.11% | -3.36%             |
| Copper Sheet in Shenyang    | 10-40*600*1500        | 60,300    | 60,100    | 0.33% | -2.11% | -3.37%             |
| Copper Sheet in Luoyang     | 12-16mm               | 60,550    | 60,350    | 0.33% | -2.10% | -3.35%             |
| Copper Sheet in Wuhan       | 0.5-8*600*1500        | 60,150    | 59,950    | 0.33% | -2.12% | -3.37%             |
| Copper Sheet in Wuhan       | 10-40*600*1500        | 60,250    | 60,050    | 0.33% | -2.11% | -3.37%             |
| Copper Sheet in Guangzhou   | 1-4*66*C              | 60,350    | 60,150    | 0.33% | -2.11% | -3.36%             |
| Copper Sheet Coil in Wuhan  | 0.5-3mm               | 60,250    | 60,050    | 0.33% | -2.11% | -3.37%             |

#### **Copper Sheet Price Charts**













Back to the Top

# Copper Bar

#### Copper Bar Prices (RMB/T)

| ltems                | Specification | This Week | Last Week | WoW   | МоМ   | Change in 3 Months |
|----------------------|---------------|-----------|-----------|-------|-------|--------------------|
| Brass Bar in Tianjin | ф100-120mm    | 40,950    | 40,950    | 0.00% | 0.00% | 0.00%              |

| Brass Bar in<br>Shijiazhuang | ф12-80mm   | 40,750 | 40,750 | 0.00% | 0.00%  | 0.00%  |
|------------------------------|------------|--------|--------|-------|--------|--------|
| Brass Bar in Shanghai        | ф40-100mm  | 40,900 | 40,900 | 0.00% | 0.00%  | 0.00%  |
| Brass Bar in Luoyang         | ф5-100mm   | 41,050 | 41,050 | 0.00% | 0.00%  | 0.00%  |
| Brass Bar in Luoyang         | ф150mm     | 41,400 | 41,400 |