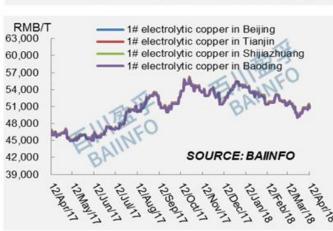

# Analysis on Electrolytic Copper Market

**Electrolytic Copper Prices in Various Regions** 

| Regions                                | This Week | WoW   | МоМ    | Change in Three Months |
|----------------------------------------|-----------|-------|--------|------------------------|
| 1# Electrolytic Copper in Beijing      | 50,820    | 0.16% | -1.66% | -6.65%                 |
| 1# Electrolytic Copper in Tianjin      | 50,870    | 0.16% | -1.66% | -6.64%                 |
| 1# Electrolytic Copper in Shijiazhuang | 50,820    | 0.16% | -1.66% | -6.65%                 |
| 1# Electrolytic Copper in Baoding      | 50,720    | 0.16% | -1.67% | -6.66%                 |
| 1# Electrolytic Copper in Zhengzhou    | 50,720    | 0.16% | -1.67% | -6.66%                 |
| 1# Electrolytic Copper in Luoyang      | 50,720    | 0.16% | -1.67% | -6.66%                 |
| 1# Electrolytic Copper in Shenyang     | 51,020    | 0.16% | -1.66% | -6.63%                 |
| 1# Electrolytic Copper in Dalian       | 50,870    | 0.16% | -1.66% | -6.64%                 |
| 1# Electrolytic Copper in Changchun    | 50,820    | 0.16% | -1.66% | -6.65%                 |
| 1# Electrolytic Copper in Shanghai     | 50,745    | 0.16% | -1.67% | -6.66%                 |
| 1# Electrolytic Copper in Jinan        | 50,745    | 0.16% | -1.67% | -6.66%                 |
|                                        |           |       |        |                        |

### Electrolytic Copper Price Charts