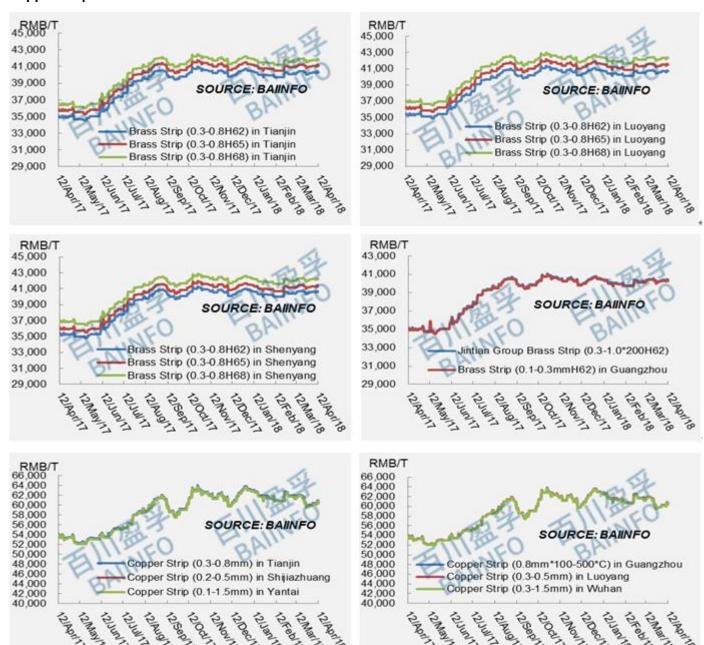

| 60,650    | 60,450    | 0.33% | -2.10% | -3.35%            |
| Copper Strip in Shijiazhuang | 0.2-0.5mm           | 60,450    | 60,250    | 0.33% | -2.11% | -3.36%            |
| Copper Strip in Yantai       | 0.1-1.5mm           | 60,450    | 60,250    | 0.33% | -2.11% | -3.36%            |
| Copper Strip in Guangzhou    | 0.8mm*100-500*<br>C | 60,450    | 60,250    | 0.33% | -2.11% | -3.36%            |
| Copper Strip in Luoyang      | 0.3mm-0.5mm         | 60,450    | 60,250    | 0.33% | -2.11% | -3.36%            |
| Copper Strip in Wuhan        | 0.3-1.5mm           | 60,350    | 60,150    | 0.33% | -2.11% | -3.36%            |
|                              | /4                  |           | /1        |       | 1      | //                |

#### **Copper Strip Price Charts**



#### **Back to the Top**

# Copper Pipe

#### Copper Pipe Prices (RMB/T)

| Items 💫               | Specification  | This Week | Last Week | WoW   | MoM    | Change in 3 Months |
|-----------------------|----------------|-----------|-----------|-------|--------|--------------------|
| Brass Pipe in Tianjin | Ф3-Ф200*0.5-40 | 49,150    | 49,150    | 0.00% | 0.00%  | 0.00%              |
| Brass Pipe in Luoyang | Ф3-Ф200*0.5-40 | 48,900    | 48,900    | 0.00% | 0.00%  | 0.00%              |
| Brass Pipe in Wuhan   | Ф3-Ф200*0.5-40 | 48,800    | 48,800    | 0.00% | 0.00%  | 0.00%              |
| Copper Pipe in Yantai | Ф3-Ф40*0.5-10  | 56,950    | 56,750    | 0.35% | -2.23% | -3.56%             |
| Copper Pipe in Wuhan  | Ф3-Ф40*0.5-10  | 57,150    | 56,950    | 0.35% | -2.22% | -3.54%