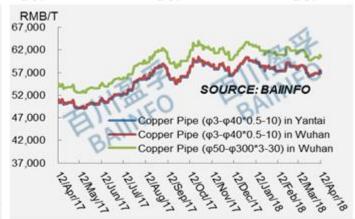

his Week | Last Week | WoW   | MoM    | Change in 3 Months |
|-----------------------|----------------|-----------|-----------|-------|--------|--------------------|
| Brass Pipe in Tianjin | Ф3-Ф200*0.5-40 | 49,150    | 49,150    | 0.00% | 0.00%  | 0.00%              |
| Brass Pipe in Luoyang | Ф3-Ф200*0.5-40 | 48,900    | 48,900    | 0.00% | 0.00%  | 0.00%              |
| Brass Pipe in Wuhan   | Ф3-Ф200*0.5-40 | 48,800    | 48,800    | 0.00% | 0.00%  | 0.00%              |
| Copper Pipe in Yantai | Ф3-Ф40*0.5-10  | 56,950    | 56,750    | 0.35% | -2.23% | -3.56%             |
| Copper Pipe in Wuhan  | Ф3-Ф40*0.5-10  | 57,150    | 56,950    | 0.35% | -2.22% | -3.54%             |

Copper Pipe in Wuhan Φ50-Φ300\*3-30 60,550 60,350 0.33% -2.10% -3.35%

#### **Copper Pipe Price Charts**





Back to the Top

# Analysis on China's Copper Imports & Exports

# Copper Import & Export

# Import & Export Statistics of Cupric Oxide and Copper Hydroxide

Import & Export Statistics of Cupric Oxide and Copper Hydroxide in Feb., 2018

| Cupric Oxide & Copper Hydroxide | Feb-2018  | Jan-2018  | YOY     | Feb-2017  | МОМ     |
|---------------------------------|-----------|-----------|---------|-----------|---------|
| Imp. Qty (T)                    | 207.41    | 545.03    | -61.95% | 644.60    | -67.82% |
| Imp. Val (US\$)                 | 1,521,671 | 3,964,591 | -61.62% | 3,745,171 | -59.37% |
| Imp. Unit Price (USD/T)         | 7,336.54  | 7,274.12  | 0.86%   | 5,810.05  | 26.27%  |
| Exp. Qty (T)                    | 11.65     | 29.92     | -61.07% | 1.75      | 565.71% |
| Exp. Va