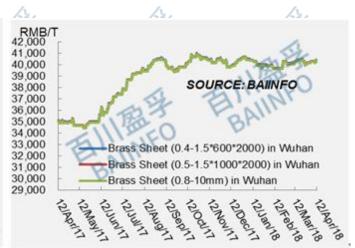

| 60,200    | 0.33% | -2.11% | -3.36%             |
| Copper Sheet in Shenyang    | 10-40*600*1500        | 60,300    | 60,100    | 0.33% | -2.11% | -3.37%             |
| Copper Sheet in Luoyang     | 12-16mm               | 60,550    | 60,350    | 0.33% | -2.10% | -3.35%             |
| Copper Sheet in Wuhan       | 0.5-8*600*1500        | 60,150    | 59,950    | 0.33% | -2.12% | -3.37%             |
| Copper Sheet in Wuhan       | 10-40*600*1500        | 60,250    | 60,050    | 0.33% | -2.11% | -3.37%             |
| Copper Sheet in Guangzhou   | 1-4*66*C              | 60,350    | 60,150    | 0.33% | -2.11% | -3.36%             |
| Copper Sheet Coil in Wuhan  | 0.5-3mm               | 60,250    | 60,050    | 0.33% | -2.11% | -3.37%             |

#### **Copper Sheet Price Charts**













Back to the Top

# Copper Bar

#### Copper Bar Prices (RMB/T)

| ltems                | Specification | This Week | Last Week | WoW   | МоМ   | Change in 3 Months |
|----------------------|---------------|-----------|-----------|-------|-------|--------------------|
| Brass Bar in Tianjin | ф100-120mm    | 40,950    | 40,950    | 0.00% | 0.00% | 0.00%              |

| Brass Bar in<br>Shijiazhuang | ф12-80mm   | 40,750 | 40,750 | 0.00% | 0.00%  | 0.00%  |
|------------------------------|------------|--------|--------|-------|--------|--------|
| Brass Bar in Shanghai        | ф40-100mm  | 40,900 | 40,900 | 0.00% | 0.00%  | 0.00%  |
| Brass Bar in Luoyang         | ф5-100mm   | 41,050 | 41,050 | 0.00% | 0.00%  | 0.00%  |
| Brass Bar in Luoyang         | ф150mm     | 41,400 | 41,40