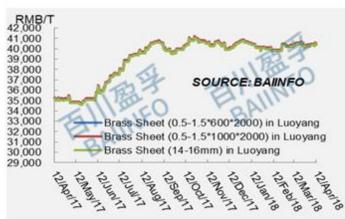

60,200    | 0.33% | -2.11% | -3.36%             |
| Copper Sheet in Shenyang    | 10-40*600*1500        | 60,300    | 60,100    | 0.33% | -2.11% | -3.37%             |
| Copper Sheet in Luoyang     | 12-16mm               | 60,550    | 60,350    | 0.33% | -2.10% | -3.35%             |
| Copper Sheet in Wuhan       | 0.5-8*600*1500        | 60,150    | 59,950    | 0.33% | -2.12% | -3.37%             |
| Copper Sheet in Wuhan       | 10-40*600*1500        | 60,250    | 60,050    | 0.33% | -2.11% | -3.37%             |
| Copper Sheet in Guangzhou   | 1-4*66*C              | 60,350    | 60,150    | 0.33% | -2.11% | -3.36%             |
| Copper Sheet Coil in Wuhan  | 0.5-3mm               | 60,250    | 60,050    | 0.33% | -2.11% | -3.37%             |

#### **Copper Sheet Price Charts**













Back to the Top

# Copper Bar

#### Copper Bar Prices (RMB/T)

| ltems                | Specification | This Week | Last Week | WoW   | МоМ   | Change in 3 Months |
|----------------------|---------------|-----------|-----------|-------|-------|--------------------|
| Brass Bar in Tianjin | ф100-120mm    | 40,950    | 40,950    | 0.00% | 0.00% | 0.00%              |

| Brass Bar in<br>Shijiazhuang | ф12-80mm   | 40,750 | 40,750 | 0.00% | 0.00%  | 0.00%  |
|------------------------------|------------|--------|--------|-------|--------|--------|
| Brass Bar in Shanghai        | ф40-100mm  | 40,900 | 40,900 | 0.00% | 0.00%  | 0.00%  |
| Brass Bar in Luoyang         | ф5-100mm   | 41,050 | 41,050 | 0.00% | 0.00%  | 0.00%  |
| Brass Bar in Luoyang         | ф150mm     | 41,400 | 41,400