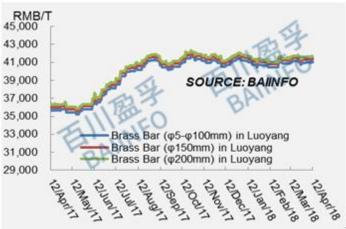

41,300 | 41,300 | 0.00% | 0.00%  | 0.00%  |
| Brass Bar in Wuhan           | ф200mm     | 41,550 | 41,550 | 0.00% | 0.00%  | 0.00%  |
| Brass Bar in Shenyang        | ф80mm      | 41,400 | 41,400 | 0.00% | 0.00%  | 0.00%  |
| Brass Bar in Shenyang        | ф100mm     | 41,560 | 41,560 | 0.00% | 0.00%  | 0.00%  |
| Brass Bar in Shenyang        | ф120mm     | 41,360 | 41,360 | 0.00% | 0.00%  | 0.00%  |
| Copper Bar in Shanghai       | ф40-100mm  | 58,000 | 57,800 | 0.35% | -2.19% | -3.49% |
| Copper Bar in Yantai         | φ5-80mm    | 57,950 | 57,750 | 0.35% | -2.19% | -3.50% |
| Copper Bar in Luoyang        | ф0.3-0.5mm | 58,300 | 58,100 | 0.34% | -2.18% | -3.48% |
| Copper Bar in Wuhan          | ф80-120mm  | 58,000 | 57,800 | 0.35% | -2.19% | -3.49% |

### **Copper Bar Price Charts**













**Back to the Top** 

# Copper Strip

### Copper Strip Prices (RMB/T)

| copper surp i nees (i un     |                     |           | 01        | Y Oak |        | Y ON'             |
|------------------------------|---------------------|-----------|-----------|-------|--------|-------------------|
| Items                        | Specification       | This Week | Last Week | WoW   | МоМ    | Change in 3 Month |
| Brass Strip in Tianjin       | 0.3-0.8H62          | 40,300    | 40,300    | 0.00% | 0.00%  | 0.00%             |
| Brass Strip in Tianjin       | 0.3-0.8H65          | 41,100    | 41,100    | 0.00% | 0.00%  | 0.00%             |
| Brass Strip in Tianjin       | 0.3-0.8H68          | 41,800    | 41,800    | 0.00% | 0.00%  | 0.00%             |
| Brass Strip in Luoyan