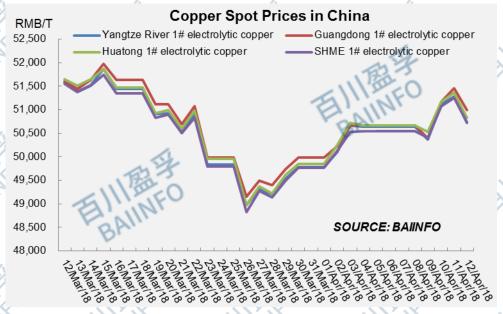

# Market Review

During this week, supply in nearly all the smelting plants across China tightened to different extents. There were several contributors. 1. Customers of long-term orders provided active demand recently, which was supposed to cover first. 2. Bank lending was tightened in some regions. With financial strain smelting plants would not like to maintain high production. VAT tax reform policy recently prompted buyers with more money to stockpile. Besides, for the week, spot price spread between Shanghai and Guangdong reached RMB330/T again. Combined with the lower import of copper, Guangdong market could not get enough spot supply supplement. Local inventories decreased. Also, for a long time, copper dismantling plants in Foshan, Qingyuan and other places in Guangdong were in halt or semi-halt and preferred inventory clearance.

#### Copper Spot Prices (RMB/T)

| Regions | Spec | This Week | Last Week | Last Month | WoW | МоМ | Change in Three Months |
|---------|------|-----------|-----------|------------|-----|-----|------------------------|
|         |      |           |           |            |     |     |                        |

| Yangtze River       | 1# electrolytic copper         | 50,720 | 50,640 | 51,580 | 0.16% | -1.67% | -6.66% |
|---------------------|--------------------------------|--------|--------|--------|-------|--------|--------|
| Yangtze River       | oxygen free copper wire<br>3mm | 51,880 | 51,810 | 52,740 | 0.14% | -1.63% | -6.52% |
| Guangdong           | 1# electrolytic copper         | 50,990 | 50,670 | 51,610 | 0.63% | -1.20% | -6.35% |
| Shanghai<br>Huatong | cathode copper                 | 50,825 | 50,665 | 51,645 | 0.32% | -1.59% | -6.56% |
| Shanghai            | 1# electrolytic copper         | 50,740 | 50,550 | 51,550 | 0.38% | -1.57% | -6.59% |