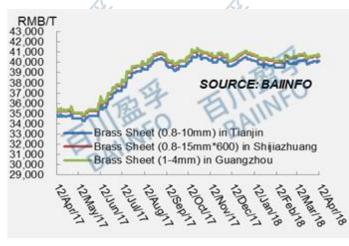

| 60,200    | 0.33% | -2.11% | -3.36%             |
| Copper Sheet in Shenyang    | 10-40*600*1500        | 60,300    | 60,100    | 0.33% | -2.11% | -3.37%             |
| Copper Sheet in Luoyang     | 12-16mm               | 60,550    | 60,350    | 0.33% | -2.10% | -3.35%             |
| Copper Sheet in Wuhan       | 0.5-8*600*1500        | 60,150    | 59,950    | 0.33% | -2.12% | -3.37%             |
| Copper Sheet in Wuhan       | 10-40*600*1500        | 60,250    | 60,050    | 0.33% | -2.11% | -3.37%             |
| Copper Sheet in Guangzhou   | 1-4*66*C              | 60,350    | 60,150    | 0.33% | -2.11% | -3.36%             |
| Copper Sheet Coil in Wuhan  | 0.5-3mm               | 60,250    | 60,050    | 0.33% | -2.11% | -3.37%             |

#### **Copper Sheet Price Charts**













Back to the Top

# Copper Bar

#### Copper Bar Prices (RMB/T)

| ltems                | Specification | This Week | Last Week | WoW   | МоМ   | Change in 3 Months |
|----------------------|---------------|-----------|-----------|-------|-------|--------------------|
| Brass Bar in Tianjin | ф100-120mm    | 40,950    | 40,950    | 0.00% | 0.00% | 0.00%              |

| Brass Bar in<br>Shijiazhuang | ф12-80mm   | 40,750 | 40,750 | 0.00% | 0.00%  | 0.00%  |
|------------------------------|------------|--------|--------|-------|--------|--------|
| Brass Bar in Shanghai        | ф40-100mm  | 40,900 | 40,900 | 0.00% | 0.00%  | 0.00%  |
| Brass Bar in Luoyang         | ф5-100mm   | 41,050 | 41,050 | 0.00% | 0.00%  | 0.00%  |
| Brass Bar in Luoyang         | ф150mm     | 41,400 | 41,