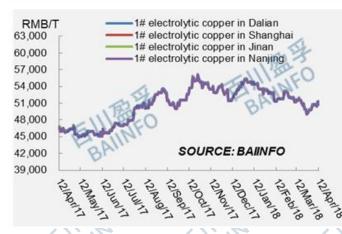

# Analysis on Electrolytic Copper Market

**Electrolytic Copper Prices in Various Regions** 

| Regions                                | This Week | WoW   | МоМ    | Change in Three Months |
|----------------------------------------|-----------|-------|--------|------------------------|
| 1# Electrolytic Copper in Beijing      | 50,820    | 0.16% | -1.66% | -6.65%                 |
| 1# Electrolytic Copper in Tianjin      | 50,870    | 0.16% | -1.66% | -6.64%                 |
| 1# Electrolytic Copper in Shijiazhuang | 50,820    | 0.16% | -1.66% | -6.65%                 |
| 1# Electrolytic Copper in Baoding      | 50,720    | 0.16% | -1.67% | -6.66%                 |
| 1# Electrolytic Copper in Zhengzhou    | 50,720    | 0.16% | -1.67% | -6.66%                 |
| 1# Electrolytic Copper in Luoyang      | 50,720    | 0.16% | -1.67% | -6.66%                 |
| 1# Electrolytic Copper in Shenyang     | 51,020    | 0.16% | -1.66% | -6.63%                 |
| 1# Electrolytic Copper in Dalian       | 50,870    | 0.16% | -1.66% | -6.64%                 |
| 1# Electrolytic Copper in Changchun    | 50,820    | 0.16% | -1.66% | -6.65%                 |
| 1# Electrolytic Copper in Shanghai     | 50,745    | 0.16% | -1.67% | -6.66%                 |
| 1# Electrolytic Copper in Jinan        | 50,745    | 0.16% | -1.67% | -6.66%                 |
|                                        |           |       |        |                        |

| 1# Electrolytic Copper in Nanjing            | 50,720 | 0.16%        | -1.67% | -6.66% |
|----------------------------------------------|--------|--------------|--------|--------|
| 1# Electrolytic Copper in Xi'an electrolytic | 50,670 | 0.16%        | -1.67% | -6.67% |
| 1# Electrolytic Copper in Chongqing          | 50,650 | 0.16%        | -1.67% | -6.67% |
| 1# Electrolytic Copper in Kunming            | 50,720 | 0.16%        | -1.67% | -6.66% |
| 1# Electrolytic Copper in Wuhan              | 50,765 | 0.16%        | -1.67% | -6.66% |
| 1# Electrolytic Copper in Changsha           | 50,770 | 0.16%        | -1.67% | -6.66% |
| 1# Electrolytic Copper in Guangdong          | 50,770 | 0.16%        | -1.67% | -6.66% |
| Electrolistic Common Duice Charte            | . (    | . 7722 . ( ) | . 77.0 | . 77.0 |

### Electrolytic Copper Price Charts