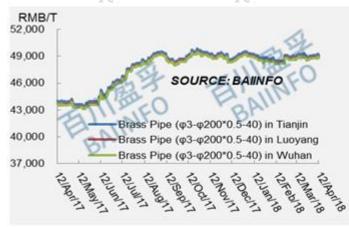

This Week | Last Week | WoW   | MoM    | Change in 3 Months |
|-----------------------|----------------|-----------|-----------|-------|--------|--------------------|
| Brass Pipe in Tianjin | Ф3-Ф200*0.5-40 | 49,150    | 49,150    | 0.00% | 0.00%  | 0.00%              |
| Brass Pipe in Luoyang | Ф3-Ф200*0.5-40 | 48,900    | 48,900    | 0.00% | 0.00%  | 0.00%              |
| Brass Pipe in Wuhan   | Ф3-Ф200*0.5-40 | 48,800    | 48,800    | 0.00% | 0.00%  | 0.00%              |
| Copper Pipe in Yantai | Ф3-Ф40*0.5-10  | 56,950    | 56,750    | 0.35% | -2.23% | -3.56%             |
| Copper Pipe in Wuhan  | Ф3-Ф40*0.5-10  | 57,150    | 56,950    | 0.35% | -2.22% | -3.54%             |

Copper Pipe in Wuhan Φ50-Φ300\*3-30 60,550 60,350 0.33% -2.10% -3.35%

#### **Copper Pipe Price Charts**





Back to the Top

# Analysis on China's Copper Imports & Exports

# Copper Import & Export

# Import & Export Statistics of Cupric Oxide and Copper Hydroxide

Import & Export Statistics of Cupric Oxide and Copper Hydroxide in Feb., 2018

| Cupric Oxide & Copper Hydroxide | Feb-2018  | Jan-2018  | YOY     | Feb-2017  | МОМ     |
|---------------------------------|-----------|-----------|---------|-----------|---------|
| Imp. Qty (T)                    | 207.41    | 545.03    | -61.95% | 644.60    | -67.82% |
| Imp. Val (US\$)                 | 1,521,671 | 3,964,591 | -61.62% | 3,745,171 | -59.37% |
| Imp. Unit Price (USD/T)         | 7,336.54  | 7,274.12  | 0.86%   | 5,810.05  | 26.27%  |
| Exp. Qty (T)                    | 11.65     | 29.92     | -61.07% | 1.75      | 565.71% |
| Exp.