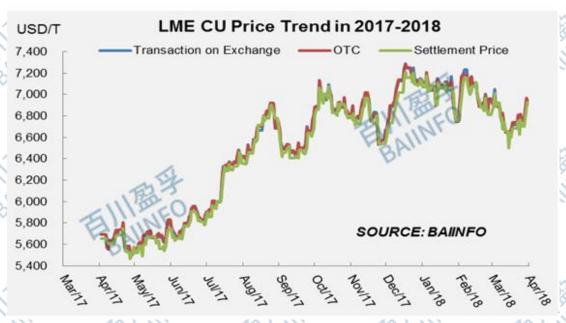

### Analysis on Copper Prices in LME

This week, LME copper price was USD 6,769-6,950/T, and the average price was USD 6,862/T, up 1.27% over the last week.

Closing & Settlement Prices for LME Copper (USD/T)