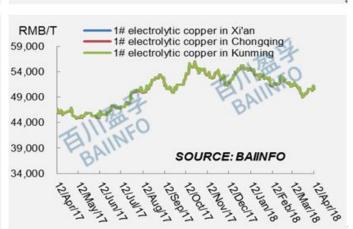

| 1# Electrolytic Copper in Nanjing            | 50,720 | 0.16%        | -1.67% | -6.66% |
|----------------------------------------------|--------|--------------|--------|--------|
| 1# Electrolytic Copper in Xi'an electrolytic | 50,670 | 0.16%        | -1.67% | -6.67% |
| 1# Electrolytic Copper in Chongqing          | 50,650 | 0.16%        | -1.67% | -6.67% |
| 1# Electrolytic Copper in Kunming            | 50,720 | 0.16%        | -1.67% | -6.66% |
| 1# Electrolytic Copper in Wuhan              | 50,765 | 0.16%        | -1.67% | -6.66% |
| 1# Electrolytic Copper in Changsha           | 50,770 | 0.16%        | -1.67% | -6.66% |
| 1# Electrolytic Copper in Guangdong          | 50,770 | 0.16%        | -1.67% | -6.66% |
| Electrolistic Common Duice Charte            | . (    | . 7722 . ( ) | . 77.0 | . 77.0 |

### Electrolytic Copper Price Charts