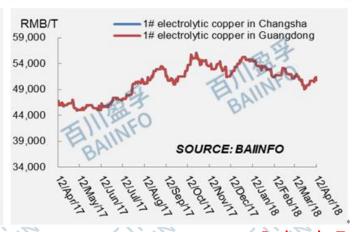

| 1# Electrolytic Copper in Nanjing            | 50,720 | 0.16%        | -1.67% | -6.66% |
|----------------------------------------------|--------|--------------|--------|--------|
| 1# Electrolytic Copper in Xi'an electrolytic | 50,670 | 0.16%        | -1.67% | -6.67% |
| 1# Electrolytic Copper in Chongqing          | 50,650 | 0.16%        | -1.67% | -6.67% |
| 1# Electrolytic Copper in Kunming            | 50,720 | 0.16%        | -1.67% | -6.66% |
| 1# Electrolytic Copper in Wuhan              | 50,765 | 0.16%        | -1.67% | -6.66% |
| 1# Electrolytic Copper in Changsha           | 50,770 | 0.16%        | -1.67% | -6.66% |
| 1# Electrolytic Copper in Guangdong          | 50,770 | 0.16%        | -1.67% | -6.66% |
| Electrolistic Common Duice Charte            | . (    | . 7722 . ( ) | . 77.0 | . 77.0 |

### Electrolytic Copper Price Charts