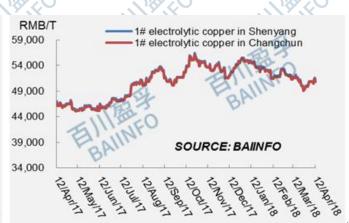

# Analysis on Electrolytic Copper Market

**Electrolytic Copper Prices in Various Regions** 

| Regions                                | This Week | WoW   | МоМ    | Change in Three Months |
|----------------------------------------|-----------|-------|--------|------------------------|
| 1# Electrolytic Copper in Beijing      | 50,820    | 0.16% | -1.66% | -6.65%                 |
| 1# Electrolytic Copper in Tianjin      | 50,870    | 0.16% | -1.66% | -6.64%                 |
| 1# Electrolytic Copper in Shijiazhuang | 50,820    | 0.16% | -1.66% | -6.65%                 |
| 1# Electrolytic Copper in Baoding      | 50,720    | 0.16% | -1.67% | -6.66%                 |
| 1# Electrolytic Copper in Zhengzhou    | 50,720    | 0.16% | -1.67% | -6.66%                 |
| 1# Electrolytic Copper in Luoyang      | 50,720    | 0.16% | -1.67% | -6.66%                 |
| 1# Electrolytic Copper in Shenyang     | 51,020    | 0.16% | -1.66% | -6.63%                 |
| 1# Electrolytic Copper in Dalian       | 50,870    | 0.16% | -1.66% | -6.64%                 |
| 1# Electrolytic Copper in Changchun    | 50,820    | 0.16% | -1.66% | -6.65%                 |
| 1# Electrolytic Copper in Shanghai     | 50,745    | 0.16% | -1.67% | -6.66%                 |
| 1# Electrolytic Copper in Jinan        | 50,745    | 0.16% | -1.67% | -6.66%                 |
|                                        |           |       |        |                        |

| 1# Electrolytic Copper in Nanjing            | 50,720 | 0.16%        | -1.67% | -6.66% |
|----------------------------------------------|--------|--------------|--------|--------|
| 1# Electrolytic Copper in Xi'an electrolytic | 50,670 | 0.16%        | -1.67% | -6.67% |
| 1# Electrolytic Copper in Chongqing          | 50,650 | 0.16%        | -1.67% | -6.67% |
| 1# Electrolytic Copper in Kunming            | 50,720 | 0.16%        | -1.67% | -6.66% |
| 1# Electrolytic Copper in Wuhan              | 50,765 | 0.16%        | -1.67% | -6.66% |
| 1# Electrolytic Copper in Changsha           | 50,770 | 0.16%        | -1.67% | -6.66% |
| 1# Electrolytic Copper in Guangdong          | 50,770 | 0.16%        | -1.67% | -6.66% |
| Electrolistic Common Duice Charte            | . (    | . 7722 . ( ) | . 77.0 | . 77.0 |

### Electrolytic Copper Price Charts