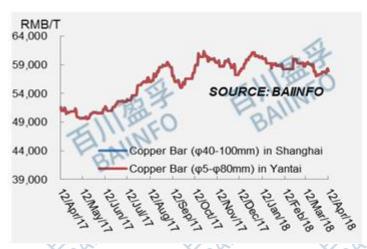

| 41,300 | 0.00% | 0.00%  | 0.00%  |
| Brass Bar in Wuhan           | ф200mm     | 41,550 | 41,550 | 0.00% | 0.00%  | 0.00%  |
| Brass Bar in Shenyang        | ф80mm      | 41,400 | 41,400 | 0.00% | 0.00%  | 0.00%  |
| Brass Bar in Shenyang        | ф100mm     | 41,560 | 41,560 | 0.00% | 0.00%  | 0.00%  |
| Brass Bar in Shenyang        | ф120mm     | 41,360 | 41,360 | 0.00% | 0.00%  | 0.00%  |
| Copper Bar in Shanghai       | ф40-100mm  | 58,000 | 57,800 | 0.35% | -2.19% | -3.49% |
| Copper Bar in Yantai         | φ5-80mm    | 57,950 | 57,750 | 0.35% | -2.19% | -3.50% |
| Copper Bar in Luoyang        | ф0.3-0.5mm | 58,300 | 58,100 | 0.34% | -2.18% | -3.48% |
| Copper Bar in Wuhan          | ф80-120mm  | 58,000 | 57,800 | 0.35% | -2.19% | -3.49% |

### **Copper Bar Price Charts**













**Back to the Top** 

# Copper Strip

### Copper Strip Prices (RMB/T)

| copper surp i nees (i un     |                     |           | 01        | Y Oak |        | Y ON'             |
|------------------------------|---------------------|-----------|-----------|-------|--------|-------------------|
| Items                        | Specification       | This Week | Last Week | WoW   | МоМ    | Change in 3 Month |
| Brass Strip in Tianjin       | 0.3-0.8H62          | 40,300    | 40,300    | 0.00% | 0.00%  | 0.00%             |
| Brass Strip in Tianjin       | 0.3-0.8H65          | 41,100    | 41,100    | 0.00% | 0.00%  | 0.00%             |
| Brass Strip in Tianjin       | 0.3-0.8H68          | 41,800    | 41,800    | 0.00% | 0.00%  | 0.00%             |
| Brass Strip in Luoyang