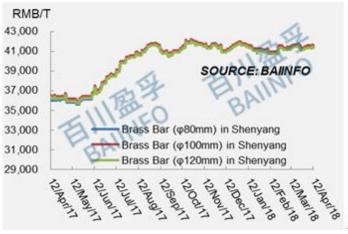

00 | 41,300 | 0.00% | 0.00%  | 0.00%  |
| Brass Bar in Wuhan           | ф200mm     | 41,550 | 41,550 | 0.00% | 0.00%  | 0.00%  |
| Brass Bar in Shenyang        | ф80mm      | 41,400 | 41,400 | 0.00% | 0.00%  | 0.00%  |
| Brass Bar in Shenyang        | ф100mm     | 41,560 | 41,560 | 0.00% | 0.00%  | 0.00%  |
| Brass Bar in Shenyang        | ф120mm     | 41,360 | 41,360 | 0.00% | 0.00%  | 0.00%  |
| Copper Bar in Shanghai       | ф40-100mm  | 58,000 | 57,800 | 0.35% | -2.19% | -3.49% |
| Copper Bar in Yantai         | φ5-80mm    | 57,950 | 57,750 | 0.35% | -2.19% | -3.50% |
| Copper Bar in Luoyang        | ф0.3-0.5mm | 58,300 | 58,100 | 0.34% | -2.18% | -3.48% |
| Copper Bar in Wuhan          | ф80-120mm  | 58,000 | 57,800 | 0.35% | -2.19% | -3.49% |

### **Copper Bar Price Charts**













**Back to the Top** 

# Copper Strip

### Copper Strip Prices (RMB/T)

| copper surp i nees (i un     |                     |           | 01        | Y Oak |        | Y ON'             |
|------------------------------|---------------------|-----------|-----------|-------|--------|-------------------|
| Items                        | Specification       | This Week | Last Week | WoW   | МоМ    | Change in 3 Month |
| Brass Strip in Tianjin       | 0.3-0.8H62          | 40,300    | 40,300    | 0.00% | 0.00%  | 0.00%             |
| Brass Strip in Tianjin       | 0.3-0.8H65          | 41,100    | 41,100    | 0.00% | 0.00%  | 0.00%             |
| Brass Strip in Tianjin       | 0.3-0.8H68          | 41,800    | 41,800    | 0.00% | 0.00%  | 0.00%             |
| Brass Strip in Luoyang