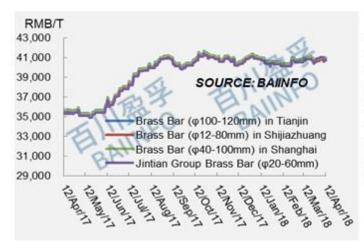

| 41,300 | 41,300 | 0.00% | 0.00%  | 0.00%  |
| Brass Bar in Wuhan           | ф200mm     | 41,550 | 41,550 | 0.00% | 0.00%  | 0.00%  |
| Brass Bar in Shenyang        | ф80mm      | 41,400 | 41,400 | 0.00% | 0.00%  | 0.00%  |
| Brass Bar in Shenyang        | ф100mm     | 41,560 | 41,560 | 0.00% | 0.00%  | 0.00%  |
| Brass Bar in Shenyang        | ф120mm     | 41,360 | 41,360 | 0.00% | 0.00%  | 0.00%  |
| Copper Bar in Shanghai       | ф40-100mm  | 58,000 | 57,800 | 0.35% | -2.19% | -3.49% |
| Copper Bar in Yantai         | φ5-80mm    | 57,950 | 57,750 | 0.35% | -2.19% | -3.50% |
| Copper Bar in Luoyang        | ф0.3-0.5mm | 58,300 | 58,100 | 0.34% | -2.18% | -3.48% |
| Copper Bar in Wuhan          | ф80-120mm  | 58,000 | 57,800 | 0.35% | -2.19% | -3.49% |

### **Copper Bar Price Charts**













**Back to the Top** 

# Copper Strip

### Copper Strip Prices (RMB/T)

| copper surp i nees (i un     |                     |           | 01        | Y Oak |        | Y ON'             |
|------------------------------|---------------------|-----------|-----------|-------|--------|-------------------|
| Items                        | Specification       | This Week | Last Week | WoW   | МоМ    | Change in 3 Month |
| Brass Strip in Tianjin       | 0.3-0.8H62          | 40,300    | 40,300    | 0.00% | 0.00%  | 0.00%             |
| Brass Strip in Tianjin       | 0.3-0.8H65          | 41,100    | 41,100    | 0.00% | 0.00%  | 0.00%             |
| Brass Strip in Tianjin       | 0.3-0.8H68          | 41,800    | 41,800    | 0.00% | 0.00%  | 0.00%             |
| Brass Strip in Luoy