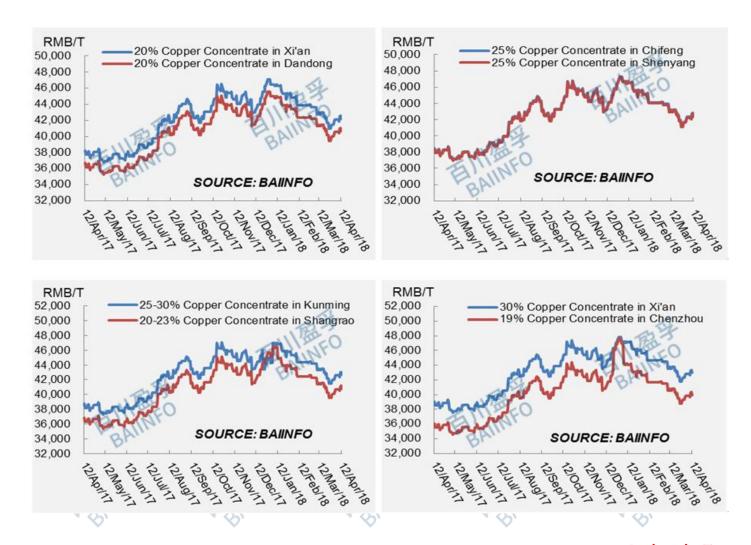

# Market Review

Total import volume of copper concentrate in 2017 was 17.3334 million tonnes, up 1.65% Y-o-Y. Added import volume in 2018 would be 1 million tonnes. Coupled with increasing smelters domestically, tightness of copper concentrate would not be eased much. Once there were strikes at copper mines this year, domestic smelters might be affected by feedstock shortage.

Grade of copper sulphide ore kept decreasing. In 2018-2019, comprehensive grade sustained around 0.7%. In 2020, it would drop further. In the next 2-5 years, it would drop from 0.66% to 0.6%, suggesting more raw ore to be consumed and more tailings to be treated.

Smelters would start building feedstock inventory and demand for concentrate might be greatly boosted. TC price might drop further and copper concentrate resources are anticipated to be tighter.

Back to the Top

# Price Analysis

Till Apr. 12, average copper concentrate price was RMB 41,744/T. 30% concentrate and 19% concentrate were offered at RMB 42,969/T and RMB 39,969/T respectively.

| This week | Last week                                                | Last month                                                                                    | 3 months ago                                                                                                                                                              | WoW                                                                                                                                                                                                                             | МоМ                                                                                                                                                                                                                                                                             | change in 3 months                                                                                                                                                                                                                                                                                                                    |
|-----------|----------------------------------------------------------|-----------------------------------------------------------------------------------------------|---------------------------------------------------------------------------------------------------------------------------------------------------------------------------|---------------------------------------------------------------------------------------------------------------------------------------------------------------------------------------------------------------------------------|---------------------------------------------------------------------------------------------------------------------------------------------------------------------------------------------------------------------------------------------------------------------------------|---------------------------------------------------------------------------------------------------------------------------------------------------------------------------------------------------------------------------------------------------------------------------------------------------------------------------------------|
| 42,419    | 42.210                                                   |                                                                                               | -                                                                                                                                                                         |                                                                                                                                                                                                                                 |                                                                                                                                                                                                                                                                                 |                                                                                                                                                                                                                                                                                                                                       |
|           | 42,319                                                   | 43,219                                                                                        | 46,553                                                                                                                                                                    | 0.24%                                                                                                                                                                                                                           | -1.85%                                                                                                                                                                                                                                                                          | -8.88%                                                                                                                                                                                                                                                                                                                                |
| 40,669    | 40,569                                                   | 41,469                                                                                        | 44,803                                                                                                                                                                    | 0.25%                                                                                                                                                                                                                           | -1.93%                                                                                                                                                                                                                                                                          | -9.23%                                                                                                                                                                                                                                                                                                                                |
| 42,319    | 42,219                                                   | 43,119                                                                                        | 46,453                                                                                                                                                                    | 0.24%                                                                                                                                                                                                                           | -1.86%                                                                                                                                                                                                                                                                          | -8.90%                                                                                                                                                                                                                                                                                                                                |
| 39,969    | 39,869                                                   | 40,769                                                                                        | 44,103                                                                                                                                                                    | 0.25%                                                                                                                                                                                                                           | -1.96%                                                                                                                                                                                                                                                                          | -9.37%                                                                                                                                                                                                                                                                                                                                |
| 42,669    | 42,569                                                   | 43,469                                                                                        | 46,803                                                                                                                                                                    | 0.23%                                                                                                                                                                                                                           | -1.84%                                                                                                                                                                                                                                                                          | -8.83%                                                                                                                                                                                                                                                                                                                                |
| 42,169    | 42,069                                                   | 42,969                                                                                        | 46,303                                                                                                                                                                    | 0.24%                                                                                                                                                                                                                           | -1.86%                                                                                                                                                                                                                                                                          | -8.93%                                                                                                                                                                                                                                                                                                                                |
| 42,969    | 42,869                                                   | 43,769                                                                                        | 47,103                                                                                                                                                                    | 0.23%                                                                                                                                                                                                                           | -1.83%                                                                                                                                                                                                                                                                          | -8.78%                                                                                                                                                                                                                                                                                                                                |
| 40,769    | 40,669                                                   | 41,569                                                                                        | 44,903                                                                                                                                                                    | 0.25%                                                                                                                                                                                                                           | -1.92%                                                                                                                                                                                                                                                                          | -9.21%                                                                                                                                                                                                                                                                                                                                |
|           | 40,669<br>42,319<br>39,969<br>42,669<br>42,169<br>42,969 | 40,669 40,569   42,319 42,219   39,969 39,869   42,669 42,569   42,169 42,069   42,969 42,869 | 40,669   40,569   41,469     42,319   42,219   43,119     39,969   39,869   40,769     42,669   42,569   43,469     42,169   42,069   42,969     42,969   42,869   43,769 | 40,669   40,569   41,469   44,803     42,319   42,219   43,119   46,453     39,969   39,869   40,769   44,103     42,669   42,569   43,469   46,803     42,169   42,069   42,969   46,303     42,969   42,869   43,769   47,103 | 40,669   40,569   41,469   44,803   0,25%     42,319   42,219   43,119   46,453   0,24%     39,969   39,869   40,769   44,103   0,25%     42,669   42,569   43,469   46,803   0,23%     42,169   42,069   42,969   46,303   0,24%     42,969   42,869   43,769   47,103   0,23% | 40,669   40,569   41,469   44,803   0.25%   -1.93%     42,319   42,219   43,119   46,453   0.24%   -1.86%     39,969   39,869   40,769   44,103   0.25%   -1.96%     42,669   42,569   43,469   46,803   0.23%   -1.84%     42,169   42,069   42,969   46,303   0.24%   -1.86%     42,969   42,869   43,769   47,103   0.23%   -1.83% |