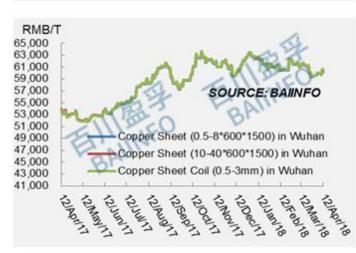

200    | 0.33% | -2.11% | -3.36%             |
| Copper Sheet in Shenyang    | 10-40*600*1500        | 60,300    | 60,100    | 0.33% | -2.11% | -3.37%             |
| Copper Sheet in Luoyang     | 12-16mm               | 60,550    | 60,350    | 0.33% | -2.10% | -3.35%             |
| Copper Sheet in Wuhan       | 0.5-8*600*1500        | 60,150    | 59,950    | 0.33% | -2.12% | -3.37%             |
| Copper Sheet in Wuhan       | 10-40*600*1500        | 60,250    | 60,050    | 0.33% | -2.11% | -3.37%             |
| Copper Sheet in Guangzhou   | 1-4*66*C              | 60,350    | 60,150    | 0.33% | -2.11% | -3.36%             |
| Copper Sheet Coil in Wuhan  | 0.5-3mm               | 60,250    | 60,050    | 0.33% | -2.11% | -3.37%             |

#### **Copper Sheet Price Charts**













Back to the Top

# Copper Bar

#### Copper Bar Prices (RMB/T)

| ltems                | Specification | This Week | Last Week | WoW   | МоМ   | Change in 3 Months |
|----------------------|---------------|-----------|-----------|-------|-------|--------------------|
| Brass Bar in Tianjin | ф100-120mm    | 40,950    | 40,950    | 0.00% | 0.00% | 0.00%              |

| Brass Bar in<br>Shijiazhuang | ф12-80mm   | 40,750 | 40,750 | 0.00% | 0.00%  | 0.00%  |
|------------------------------|------------|--------|--------|-------|--------|--------|
| Brass Bar in Shanghai        | ф40-100mm  | 40,900 | 40,900 | 0.00% | 0.00%  | 0.00%  |
| Brass Bar in Luoyang         | ф5-100mm   | 41,050 | 41,050 | 0.00% | 0.00%  | 0.00%  |
| Brass Bar in Luoyang         | ф150mm     | 41,400 | 41,400 | 0.