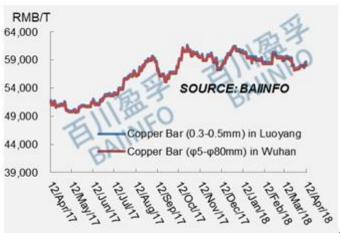

41,300 | 0.00% | 0.00%  | 0.00%  |
| Brass Bar in Wuhan           | ф200mm     | 41,550 | 41,550 | 0.00% | 0.00%  | 0.00%  |
| Brass Bar in Shenyang        | ф80mm      | 41,400 | 41,400 | 0.00% | 0.00%  | 0.00%  |
| Brass Bar in Shenyang        | ф100mm     | 41,560 | 41,560 | 0.00% | 0.00%  | 0.00%  |
| Brass Bar in Shenyang        | ф120mm     | 41,360 | 41,360 | 0.00% | 0.00%  | 0.00%  |
| Copper Bar in Shanghai       | ф40-100mm  | 58,000 | 57,800 | 0.35% | -2.19% | -3.49% |
| Copper Bar in Yantai         | φ5-80mm    | 57,950 | 57,750 | 0.35% | -2.19% | -3.50% |
| Copper Bar in Luoyang        | ф0.3-0.5mm | 58,300 | 58,100 | 0.34% | -2.18% | -3.48% |
| Copper Bar in Wuhan          | ф80-120mm  | 58,000 | 57,800 | 0.35% | -2.19% | -3.49% |

### **Copper Bar Price Charts**













**Back to the Top** 

# Copper Strip

### Copper Strip Prices (RMB/T)

| copper surp i nees (i un     |                     |           | 01        | Y Oak |        | Y ON'             |
|------------------------------|---------------------|-----------|-----------|-------|--------|-------------------|
| Items                        | Specification       | This Week | Last Week | WoW   | МоМ    | Change in 3 Month |
| Brass Strip in Tianjin       | 0.3-0.8H62          | 40,300    | 40,300    | 0.00% | 0.00%  | 0.00%             |
| Brass Strip in Tianjin       | 0.3-0.8H65          | 41,100    | 41,100    | 0.00% | 0.00%  | 0.00%             |
| Brass Strip in Tianjin       | 0.3-0.8H68          | 41,800    | 41,800    | 0.00% | 0.00%  | 0.00%             |
| Brass Strip in Luoyang