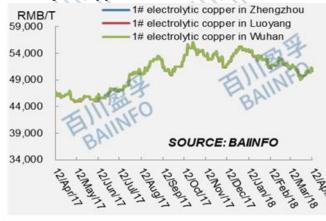

# Analysis on Electrolytic Copper Market

**Electrolytic Copper Prices in Various Regions** 

| Regions                                | This Week | WoW   | МоМ    | Change in Three Months |
|----------------------------------------|-----------|-------|--------|------------------------|
| 1# Electrolytic Copper in Beijing      | 50,820    | 0.16% | -1.66% | -6.65%                 |
| 1# Electrolytic Copper in Tianjin      | 50,870    | 0.16% | -1.66% | -6.64%                 |
| 1# Electrolytic Copper in Shijiazhuang | 50,820    | 0.16% | -1.66% | -6.65%                 |
| 1# Electrolytic Copper in Baoding      | 50,720    | 0.16% | -1.67% | -6.66%                 |
| 1# Electrolytic Copper in Zhengzhou    | 50,720    | 0.16% | -1.67% | -6.66%                 |
| 1# Electrolytic Copper in Luoyang      | 50,720    | 0.16% | -1.67% | -6.66%                 |
| 1# Electrolytic Copper in Shenyang     | 51,020    | 0.16% | -1.66% | -6.63%                 |
| 1# Electrolytic Copper in Dalian       | 50,870    | 0.16% | -1.66% | -6.64%                 |
| 1# Electrolytic Copper in Changchun    | 50,820    | 0.16% | -1.66% | -6.65%                 |
| 1# Electrolytic Copper in Shanghai     | 50,745    | 0.16% | -1.67% | -6.66%                 |
| 1# Electrolytic Copper in Jinan        | 50,745    | 0.16% | -1.67% | -6.66%                 |
|                                        |           |       |        |                        |

| 1# Electrolytic Copper in Nanjing            | 50,720 | 0.16%        | -1.67% | -6.66% |
|----------------------------------------------|--------|--------------|--------|--------|
| 1# Electrolytic Copper in Xi'an electrolytic | 50,670 | 0.16%        | -1.67% | -6.67% |
| 1# Electrolytic Copper in Chongqing          | 50,650 | 0.16%        | -1.67% | -6.67% |
| 1# Electrolytic Copper in Kunming            | 50,720 | 0.16%        | -1.67% | -6.66% |
| 1# Electrolytic Copper in Wuhan              | 50,765 | 0.16%        | -1.67% | -6.66% |
| 1# Electrolytic Copper in Changsha           | 50,770 | 0.16%        | -1.67% | -6.66% |
| 1# Electrolytic Copper in Guangdong          | 50,770 | 0.16%        | -1.67% | -6.66% |
| Electrolistic Common Duice Charte            | . (    | . 7722 . ( ) | . 77.0 | . 77.0 |

### Electrolytic Copper Price Charts