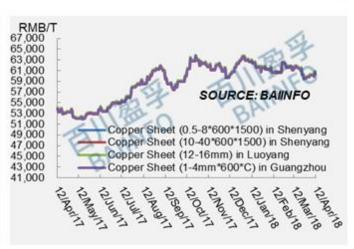

0    | 0.33% | -2.11% | -3.36%             |
| Copper Sheet in Shenyang    | 10-40*600*1500        | 60,300    | 60,100    | 0.33% | -2.11% | -3.37%             |
| Copper Sheet in Luoyang     | 12-16mm               | 60,550    | 60,350    | 0.33% | -2.10% | -3.35%             |
| Copper Sheet in Wuhan       | 0.5-8*600*1500        | 60,150    | 59,950    | 0.33% | -2.12% | -3.37%             |
| Copper Sheet in Wuhan       | 10-40*600*1500        | 60,250    | 60,050    | 0.33% | -2.11% | -3.37%             |
| Copper Sheet in Guangzhou   | 1-4*66*C              | 60,350    | 60,150    | 0.33% | -2.11% | -3.36%             |
| Copper Sheet Coil in Wuhan  | 0.5-3mm               | 60,250    | 60,050    | 0.33% | -2.11% | -3.37%             |

#### **Copper Sheet Price Charts**













Back to the Top

# Copper Bar

#### Copper Bar Prices (RMB/T)

| ltems                | Specification | This Week | Last Week | WoW   | МоМ   | Change in 3 Months |
|----------------------|---------------|-----------|-----------|-------|-------|--------------------|
| Brass Bar in Tianjin | ф100-120mm    | 40,950    | 40,950    | 0.00% | 0.00% | 0.00%              |

| Brass Bar in<br>Shijiazhuang | ф12-80mm   | 40,750 | 40,750 | 0.00% | 0.00%  | 0.00%  |
|------------------------------|------------|--------|--------|-------|--------|--------|
| Brass Bar in Shanghai        | ф40-100mm  | 40,900 | 40,900 | 0.00% | 0.00%  | 0.00%  |
| Brass Bar in Luoyang         | ф5-100mm   | 41,050 | 41,050 | 0.00% | 0.00%  | 0.00%  |
| Brass Bar in Luoyang         | ф150mm     | 41,400 | 41,400 | 0.00