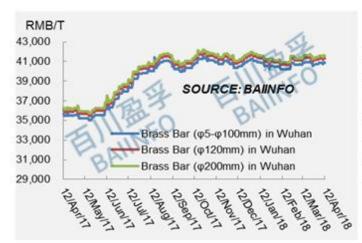

,300 | 41,300 | 0.00% | 0.00%  | 0.00%  |
| Brass Bar in Wuhan           | ф200mm     | 41,550 | 41,550 | 0.00% | 0.00%  | 0.00%  |
| Brass Bar in Shenyang        | ф80mm      | 41,400 | 41,400 | 0.00% | 0.00%  | 0.00%  |
| Brass Bar in Shenyang        | ф100mm     | 41,560 | 41,560 | 0.00% | 0.00%  | 0.00%  |
| Brass Bar in Shenyang        | ф120mm     | 41,360 | 41,360 | 0.00% | 0.00%  | 0.00%  |
| Copper Bar in Shanghai       | ф40-100mm  | 58,000 | 57,800 | 0.35% | -2.19% | -3.49% |
| Copper Bar in Yantai         | φ5-80mm    | 57,950 | 57,750 | 0.35% | -2.19% | -3.50% |
| Copper Bar in Luoyang        | ф0.3-0.5mm | 58,300 | 58,100 | 0.34% | -2.18% | -3.48% |
| Copper Bar in Wuhan          | ф80-120mm  | 58,000 | 57,800 | 0.35% | -2.19% | -3.49% |

### **Copper Bar Price Charts**













**Back to the Top** 

# Copper Strip

### Copper Strip Prices (RMB/T)

| copper surp i nees (i un     |                     |           | 01        | Y Oak |        | Y ON'             |
|------------------------------|---------------------|-----------|-----------|-------|--------|-------------------|
| Items                        | Specification       | This Week | Last Week | WoW   | МоМ    | Change in 3 Month |
| Brass Strip in Tianjin       | 0.3-0.8H62          | 40,300    | 40,300    | 0.00% | 0.00%  | 0.00%             |
| Brass Strip in Tianjin       | 0.3-0.8H65          | 41,100    | 41,100    | 0.00% | 0.00%  | 0.00%             |
| Brass Strip in Tianjin       | 0.3-0.8H68          | 41,800    | 41,800    | 0.00% | 0.00%  | 0.00%             |
| Brass Strip in Luoyang