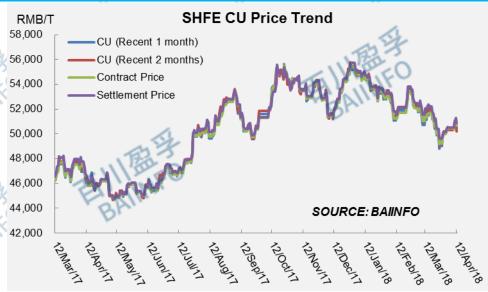

### Analysis on Copper Prices in SHFE

This week, SHFE copper price was RMB 50,600-51,030/T, and the average price was RMB 50,827.5/T, up 0.8% over the last week.

Closing & Settlement Prices for SHFE Copper (RMB/T)

| Date        | CU (Recent 1 month) | CU (Recent 2 months) | Contract Price | Settlement Price |
|-------------|---------------------|----------------------|----------------|------------------|
| 6-Apr-2018  | -                   | -                    | -              | -                |
| 9-Apr-2018  | 50,680              | 50,610               | 50,370         | 50,500           |
| 10-Apr-2018 | 51,030              | 50,950               | 50,960         | 50,980           |
| 11-Apr-2018 | 51,000              | 50,950               | 51,170         | 51,270           |
| 12-Apr-2018 | 50,330              | 50,180               | 50,670         | 50,860           |