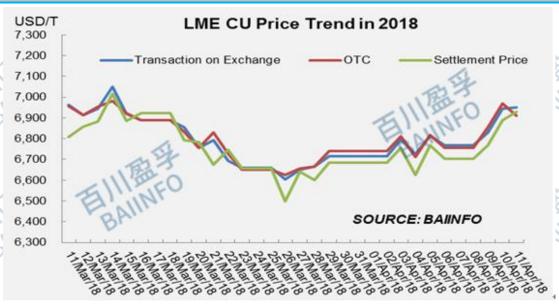

### Analysis on Copper Prices in LME

This week, LME copper price was USD 6,769-6,950/T, and the average price was USD 6,862/T, up 1.27% over the last week.

Closing & Settlement Prices for LME Copper (USD/T)

| Date        | Transaction on Exchange |        | отс   | Settlement Price |
|-------------|-------------------------|--------|-------|------------------|
| 5-Apr-2018  | 6,816                   |        | 6,819 | 6,767            |
| 6-Apr-2018  | 6,769                   | APA O  | 6,755 | 6,703            |
| 9-Apr-2018  | 6,830                   |        | 6,854 | 6,767            |
| 10-Apr-2018 | 6,945                   | A VIII | 6,969 | 6,888            |
| 11-Apr-2018 | 6,950                   |        | 6,912 | 6,931            |
|             |                         |        |       |                  |